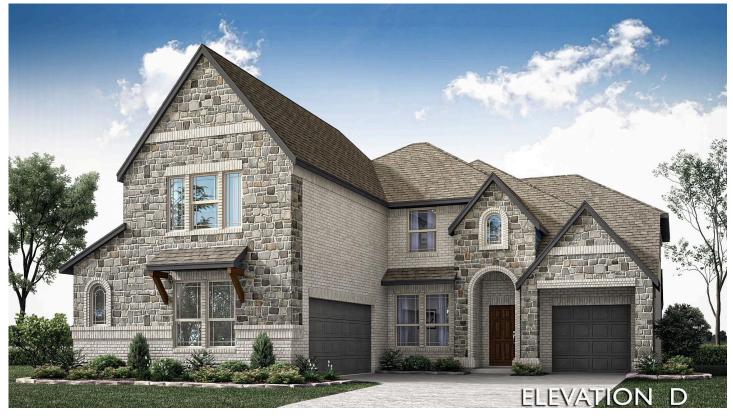

## PAINTED TREE WOODLAND DISTRICT 60

SPRING CRESS II FLOOR PLAN

priced at <del>\$869,170</del> **\$790,000** 

| 3480        | 5        | 4.0       |
|-------------|----------|-----------|
| SQUARE FEET | BEDROOMS | BATHROOMS |

2.5 CAR GARAGE

The Spring Cress II by Bloomfield exudes luxury, with its striking stone and brick facade, cedar garage doors, and a J-swing design complemented by a convenient mini garage off the front, perfect for additional storage. A custom 8' front door opens to reveal an interior brimming with model-quality upgrades, including engineered wood floors in common areas and vaulted ceilings that elevate the home's grandeur. The Family Room boasts a Direct Vent Tile-to-Ceiling Fireplace, creating a modern yet cozy ambiance, while the Deluxe Kitchen stands out with quartz countertops, a white farm sink, a mosaic backsplash, stainless steel appliances, pot and pan drawers, and a wood vent hood that combines style and practicality. Thoughtful additions like upper cabinets in the utility, window seats, gutters, and a tankless water heater enhance the home's appeal, while the Primary Suite and a secondary bedroom on the first floor provide ultimate convenience. Upstairs, the Game and Media rooms ensure endless entertainment. Visit Bloomfield at Painted Tree.