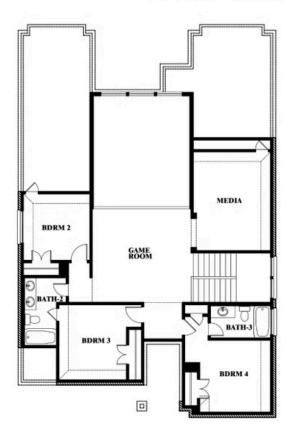

## 4009 Attwater St

MCKINNEY, TX 75071
PAINTED TREE

VIOLET IV FLOOR PLAN

2838 SOUARE FEET

4 BEDROOMS **3.5** BATHROOMS

3 CAR GARAGE

The Classic Series Violet IV floor plan is a two-story home with four bedrooms and three and a half bathrooms. Features of this plan include a formal dining room, covered porch, large family room, study, open kitchen with custom cabinets and island, primary suite with an ensuite bathroom and a walk-in closet, an upstairs game room, and media room. Contact us or visit our model home for more information about building this plan.

## 4009 Attwater St

MCKINNEY, TX 75071

**VIOLET IV FLOOR PLAN** 

VIOLET IV FLOOR PLAN WITH OPTIONAL BEDROOM AT STUDY

Violet IV Opt. Bed 5 & Bath 4 at Study

This brochure is for general informational purposes and is to be used as a guide only. Changes may be made during the development process and floorplans, dimensions, fixtures, fittings, finishes and specifications are subject to change without notice. Window placement, balcony configuration, wardrobe sizes and living areas may vary slightly within each plan type. EQUAL HOUSING OPPORTUNITY