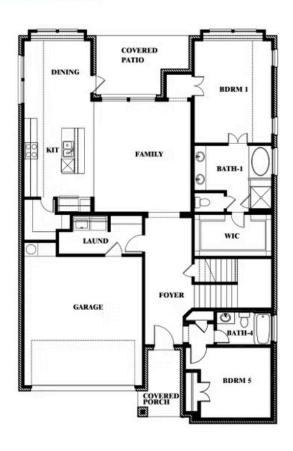

## 4009 Attwater St

MCKINNEY, TX 75071
PAINTED TREE

VIOLET IV FLOOR PLAN

2838 SOUARE FEET

4 BEDROOMS **3.5** BATHROOMS

3 CAR GARAGE

The Classic Series Violet IV floor plan is a two-story home with four bedrooms and three and a half bathrooms. Features of this plan include a formal dining room, covered porch, large family room, study, open kitchen with custom cabinets and island, primary suite with an ensuite bathroom and a walk-in closet, an upstairs game room, and media room. Contact us or visit our model home for more information about building this plan.

## 4009 Attwater St

MCKINNEY, TX 75071

**VIOLET IV FLOOR PLAN** 

VIOLET IV FLOOR PLAN WITH OPTIONAL BEDROOM AT STUDY

Violet IV Opt. Bed 5 & Bath 4 at Study

This brochure is for general informational purposes and is to be used as a guide only. Changes may be made during the development process and floorplans, dimensions, fixtures, fittings, finishes and specifications are subject to change without notice. Window placement, balcony configuration, wardrobe sizes and living areas may vary slightly within each plan type. EQUAL HOUSING OPPORTUNITY