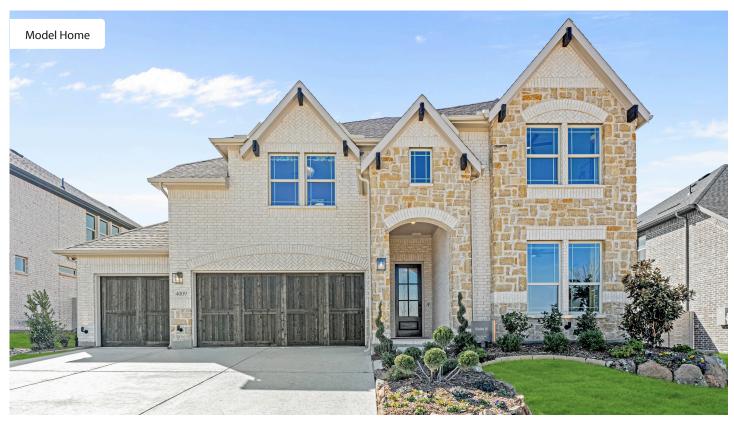

## 4009 Attwater St

MCKINNEY, TX 75071
PAINTED TREE

VIOLET IV FLOOR PLAN

2838 SOUARE FEET

4 BEDROOMS **3.5** BATHROOMS

3 CAR GARAGE

The Classic Series Violet IV floor plan is a two-story home with four bedrooms and three and a half bathrooms. Features of this plan include a formal dining room, covered porch, large family room, study, open kitchen with custom cabinets and island, primary suite with an ensuite bathroom and a walk-in closet, an upstairs game room, and media room. Contact us or visit our model home for more information about building this plan.