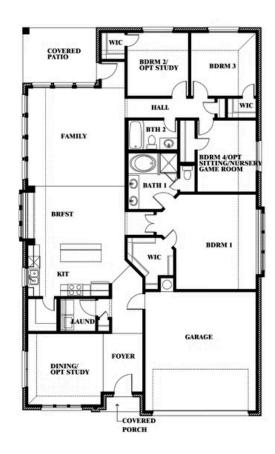

## **Cypress**

**CLASSIC SERIES** 

WILLOW WOOD CLASSIC 50

5709 CYPRESSWOOD LANE, MCKINNEY, TX 75071

**HOMES FROM** 

\$498,990

2,038 SOUARE FEET

**BEDROOMS** 

2.0 BATHROOMS 2

**Cypress** 

## **WILLOW WOOD CLASSIC 50**

5709 CYPRESSWOOD LANE, MCKINNEY, TX 75071

Cypress

This brochure is for general informational purposes and is to be used as a guide only. Changes may be made during the development process and floorplans, dimensions, fixtures, fittings, finishes and specifications are subject to change without notice. Window placement, balcony configuration, wardrobe sizes and living areas may vary slightly within each plan type. EQUAL HOUSING OPPORTUNITY