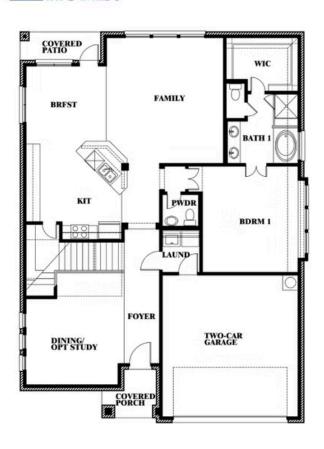

# **Dewberry**

CLASSIC SERIES

WILLOW WOOD CLASSIC 50

5709 CYPRESSWOOD LANE, MCKINNEY, TX 75071

**HOMES FROM** 

\$577,990

**2,820** SOUARE FEET

**4**BEDROOMS

#### **WILLOW WOOD CLASSIC 50**

5709 CYPRESSWOOD LANE, MCKINNEY, TX 75071

#### **WILLOW WOOD CLASSIC 50**

5709 CYPRESSWOOD LANE, MCKINNEY, TX 75071

Dewberry Opt. Bath 3

This brochure is for general informational purposes and is to be used as a guide only. Changes may be made during the development process and floorplans, dimensions, fixtures, fittings, finishes and specifications are subject to change without notice. Window placement, balcony configuration, wardrobe sizes and living areas may vary slightly within each plan type. EQUAL HOUSING OPPORTUNITY