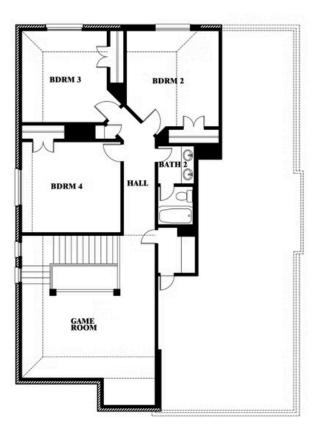

# **Dewberry**

CLASSIC SERIES

WILLOW WOOD CLASSIC 50

5709 CYPRESSWOOD LANE, MCKINNEY, TX 75071

**HOMES FROM** 

\$577,990

**2,820** SOUARE FEET

**4**BEDROOMS

#### **WILLOW WOOD CLASSIC 50**

5709 CYPRESSWOOD LANE, MCKINNEY, TX 75071

#### **WILLOW WOOD CLASSIC 50**

5709 CYPRESSWOOD LANE, MCKINNEY, TX 75071

Dewberry Opt. Bath 3 Ensuite

This brochure is for general informational purposes and is to be used as a guide only. Changes may be made during the development process and floorplans, dimensions, fixtures, fittings, finishes and specifications are subject to change without notice. Window placement, balcony configuration, wardrobe sizes and living areas may vary slightly within each plan type. EQUAL HOUSING OPPORTUNITY