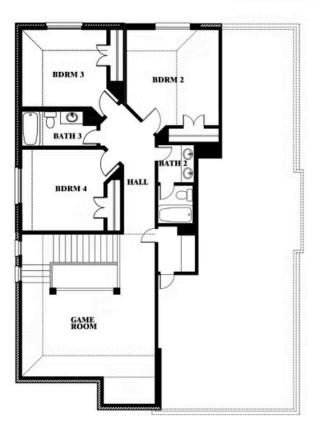

# **Dewberry**

CLASSIC SERIES

WILLOW WOOD CLASSIC 50

5709 CYPRESSWOOD LANE, MCKINNEY, TX 75071

**HOMES FROM** 

\$577,990

**2,820** SOUARE FEET

**4**BEDROOMS

2.5
BATHROOMS

2

CAR GARAGE

#### **WILLOW WOOD CLASSIC 50**

5709 CYPRESSWOOD LANE, MCKINNEY, TX 75071

#### **WILLOW WOOD CLASSIC 50**

5709 CYPRESSWOOD LANE, MCKINNEY, TX 75071

Dewberry Opt. Bath 3

This brochure is for general informational purposes and is to be used as a guide only. Changes may be made during the development process and floorplans, dimensions, fixtures, fittings, finishes and specifications are subject to change without notice. Window placement, balcony configuration, wardrobe sizes and living areas may vary slightly within each plan type. EQUAL HOUSING OPPORTUNITY