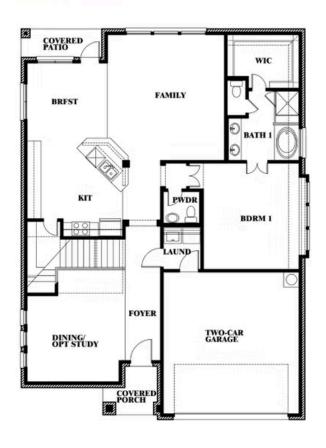

# **Dewberry**

CLASSIC SERIES

WILLOW WOOD CLASSIC 50

5709 CYPRESSWOOD LANE, MCKINNEY, TX 75071

**HOMES FROM** 

\$577,990

**2,820** SOUARE FEET

**4**BEDROOMS

2.5
BATHROOMS

2

CAR GARAGE

#### **WILLOW WOOD CLASSIC 50**

5709 CYPRESSWOOD LANE, MCKINNEY, TX 75071