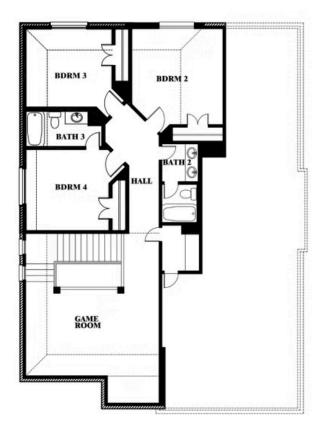

# **Dewberry**

CLASSIC SERIES

WILLOW WOOD CLASSIC 50

5709 CYPRESSWOOD LANE, MCKINNEY, TX 75071

**HOMES FROM** 

\$577,990

**2,820** SOUARE FEET

**4**BEDROOMS

2.5
BATHROOMS

2

CAR GARAGE

#### **WILLOW WOOD CLASSIC 50**

5709 CYPRESSWOOD LANE, MCKINNEY, TX 75071

Dewberry Opt. Bath 3 Ensuite

This brochure is for general informational purposes and is to be used as a guide only. Changes may be made during the development process and floorplans, dimensions, fixtures, fittings, finishes and specifications are subject to change without notice. Window placement, balcony configuration, wardrobe sizes and living areas may vary slightly within each plan type. EQUAL HOUSING OPPORTUNITY