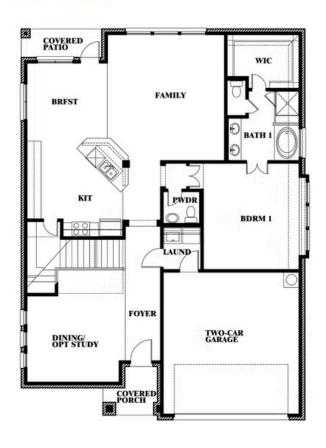

# **Dewberry**

CLASSIC SERIES

WILLOW WOOD CLASSIC 50

5709 CYPRESSWOOD LANE, MCKINNEY, TX 75071

**HOMES FROM** 

\$577,990

**2,820** SOUARE FEET

**4**BEDROOMS

#### **WILLOW WOOD CLASSIC 50**

5709 CYPRESSWOOD LANE, MCKINNEY, TX 75071

#### **WILLOW WOOD CLASSIC 50**

5709 CYPRESSWOOD LANE, MCKINNEY, TX 75071

Dewberry Opt. Bath 3

This brochure is for general informational purposes and is to be used as a guide only. Changes may be made during the development process and floorplans, dimensions, fixtures, fittings, finishes and specifications are subject to change without notice. Window placement, balcony configuration, wardrobe sizes and living areas may vary slightly within each plan type. EQUAL HOUSING OPPORTUNITY