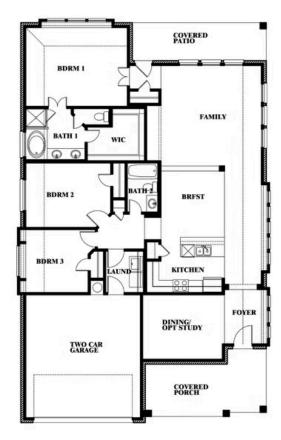

# **Dogwood**

CLASSIC SERIES

WILLOW WOOD CLASSIC 50

5709 CYPRESSWOOD LANE, MCKINNEY, TX 75071

**HOMES FROM** 

\$482,990

1,840 SOUARE FEET

BEDROOMS

2.0 BATHROOMS 2

### **WILLOW WOOD CLASSIC 50**

5709 CYPRESSWOOD LANE, MCKINNEY, TX 75071

Dogwood

This brochure is for general informational purposes and is to be used as a guide only. Changes may be made during the development process and floorplans, dimensions, fixtures, fittings, finishes and specifications are subject to change without notice. Window placement, balcony configuration, wardrobe sizes and living areas may vary slightly within each plan type. EQUAL HOUSING OPPORTUNITY