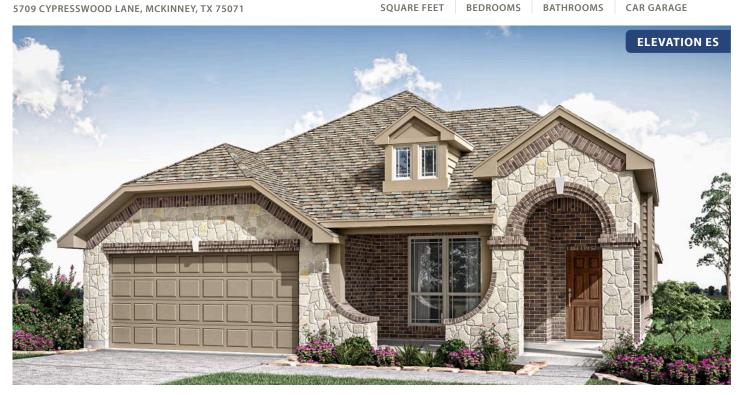

# **Dogwood**

CLASSIC SERIES

WILLOW WOOD CLASSIC 50

5709 CYPRESSWOOD LANE, MCKINNEY, TX 75071

**HOMES FROM** 

\$482,990

1,840 SOUARE FEET

BEDROOMS

### **WILLOW WOOD CLASSIC 50**

5709 CYPRESSWOOD LANE, MCKINNEY, TX 75071

Dogwood

This brochure is for general informational purposes and is to be used as a guide only. Changes may be made during the development process and floorplans, dimensions, fixtures, fittings, finishes and specifications are subject to change without notice. Window placement, balcony configuration, wardrobe sizes and living areas may vary slightly within each plan type. EQUAL HOUSING OPPORTUNITY