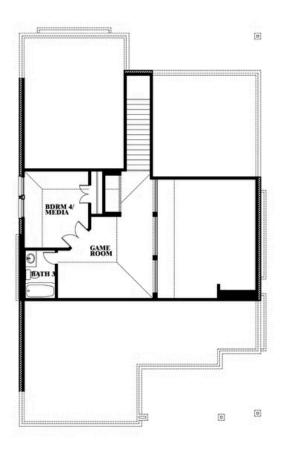

# **Dogwood III**

CLASSIC SERIES

WILLOW WOOD CLASSIC 50

5709 CYPRESSWOOD LANE, MCKINNEY, TX 75071

**HOMES FROM** 

\$530,990

2,333 SOUARE FEET

# BEDROOMS 3.0 BATHROOMS

2

CAR GARAGE