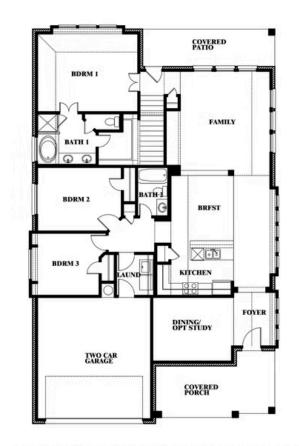

# **Dogwood III**

CLASSIC SERIES

WILLOW WOOD CLASSIC 50

5709 CYPRESSWOOD LANE, MCKINNEY, TX 75071

**HOMES FROM** 

\$530,990

2,333 SOUARE FEET

# BEDROOMS 3.0 BATHROOMS

2

CAR GARAGE