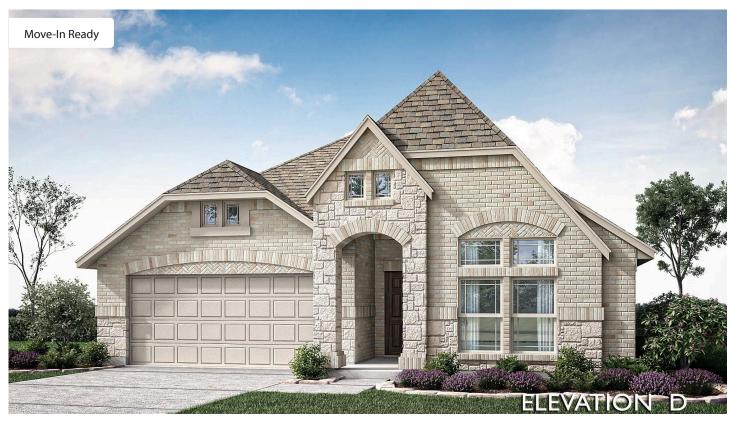

## 1613 Archmont Court

MCKINNEY, TX 75071
WILLOW WOOD CLASSIC 50

JASMINE FLOOR PLAN

PRICED AT \$584,682 \$519,682

2098

SOUARE FEET

4 BEDROOMS 2.5
BATHROOMS

**2** CAR GARAGE

Thoughtfully crafted for both comfort and style, this beautifully appointed single-story home sits on a quiet cul-de-sac lot. With 4 generously sized bedrooms, 2 full bathrooms, and a convenient powder bath, there's plenty of space for everyday living and entertaining. The exterior impresses with an upgraded brick-and-stone elevation, a charming bricked front porch, and a striking 8-foot stained wood door with rain glass—offering a warm and sophisticated welcome. Inside, rich wood flooring extends through the main living spaces, highlighting the open layout and abundance of natural light from the oversized windows. At the heart of the home is the Deluxe Kitchen featuring painted cabinetry with under-cabinet lighting, sleek quartz countertops, a spacious island, a single-bowl sink, and a built-in trash pull-out for added convenience. Additional features include a deep-set garage for extra storage, a tankless water heater for energy efficiency, and exterior uplights and gutters that enhance both functionality and curb appeal. Call or visit Bloomfield at Willow Wood today!