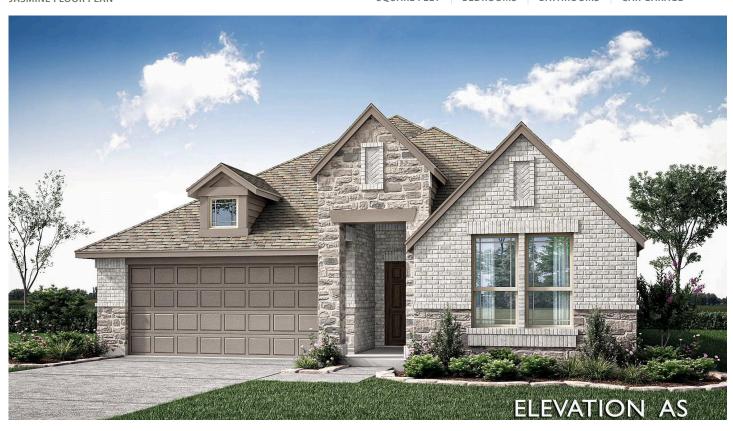

## 5600 Cypresswood Lane

MCKINNEY, TX 75071
WILLOW WOOD CLASSIC 50
JASMINE FLOOR PLAN

PRICED AT \$5608,816

2103 SQUARE FEET

**3** BEDROOMS

2.5
BATHROOMS

**2** CAR GARAGE

Step inside Bloomfield's Jasmine floor plan! This stunning single-story home offers 3 bedrooms, 2.5 baths, and a Study elegantly enclosed with glass French doors. The contemporary layout is enhanced by an 8' stained wood entry door with rain glass that opens to wide hallways and expansive rooms filled with natural light. At the heart of the home, the Deluxe Kitchen impresses with custom cabinetry, pot and pan drawers, a wood vent hood, and Quartz countertops, perfectly complemented by a spacious island and built-in stainless steel appliances. Wood floors flow through the main living areas, leading to an open-concept Family Room featuring a cozy tile-to-ceiling fireplace. The spacious Primary Suite offers a serene retreat with an enlarged shower and thoughtful touches like window seats in the home. Situated on an interior lot with a charming brick and stone façade, this home includes a deep garage, a tankless gas water heater, a covered patio, and full landscaping. Located in a vibrant community with amenities such as trails, a park, a playground, and a pool, this home offers comfort and convenience in every detail. Visit Bloomfield at Willow Wood today!