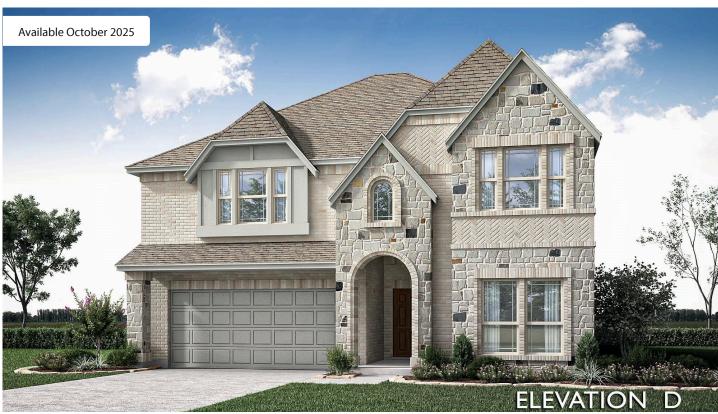

## WILLOW WOOD CLASSIC 50

ROSE II FLOOR PLAN

This Rose II by Bloomfield Homes has a beautiful brick and stone exterior and an 8' stained wood and rain glass front door. This open-concept plan is filled with natural light, soaring ceilings, and window-lined living spaces. Wood floors run through the main living areas, and a stunning tile-toceiling fireplace with gas logs adds elegance to the Family Room. Downstairs includes a private Primary Suite, a second bedroom with a full bathroom—ideal for in-laws or guests—and a spacious Study with French doors, perfect for working from home. The Deluxe Kitchen is ready to impress with a drop-in gas range, quartz countertops, designer backsplash, and plenty of storage. Upstairs, enjoy a large Game Room, attached Media Room, and 3 bedrooms—two with a Jack-and-Jill bath. The private downstairs Primary Suite offers a peaceful retreat, while the covered patio is perfect for outdoor relaxing. Extras include a tankless water heater, upgraded tile, gutters, and more. Don't miss this opportunity—call today!