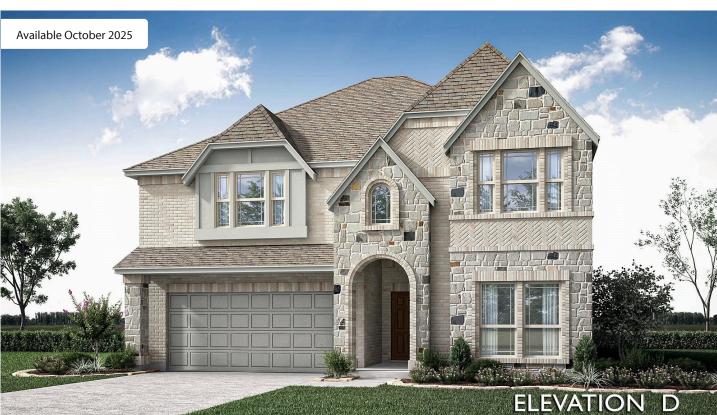

This Rose II by Bloomfield Homes has a beautiful brick and stone exterior and an 8' stained wood and rain glass front door. This open-concept plan is filled with natural light, soaring ceilings, and window-lined living spaces. Wood floors run through the main living areas, and a stunning tile-to-ceiling fireplace with gas logs adds elegance to the Family Room. Downstairs includes a private Primary Suite, a second bedroom with a full bathroom—ideal for in-laws or guests—and a spacious Study with French doors, perfect for working from home.