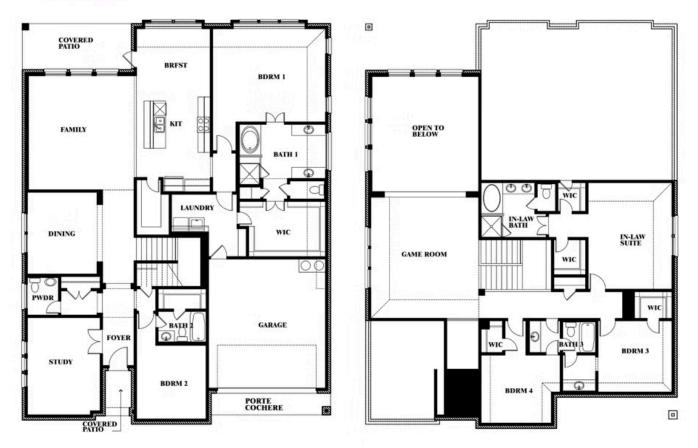

**COMMUNITY SALES MANAGER** 

Doug Verona

CELL: (214) 675-0666 SALES OFFICE: (972) 919-0233

# **Bellflower III**

**CLASSIC SERIES** 

WILLOW WOOD CLASSIC 60

5709 CYPRESSWOOD LANE, MCKINNEY, TX 75071

**HOMES FROM** 

\$733,990

3,979 SOUARE FEET

5 **BEDROOMS** 

4.5 BATHROOMS 2















#### **COMMUNITY SALES MANAGER**

Doug Verona

CELL: (214) 675-0666 SALES OFFICE: (972) 919-0233

## **Bellflower III**

**BELLFLOWER III FLOOR PLAN** 

### **WILLOW WOOD CLASSIC 60**

5709 CYPRESSWOOD LANE, MCKINNEY, TX 75071



### Bellflower III



This brochure is for general informational purposes and is to be used as a guide only. Changes may be made during the development process and floorplans, dimensions, fixtures, fittings, finishes and specifications are subject to change without notice. Window placement, balcony configuration, wardrobe sizes and living areas may vary slightly within each plan type. EQUAL HOUSING OPPORTUNITY