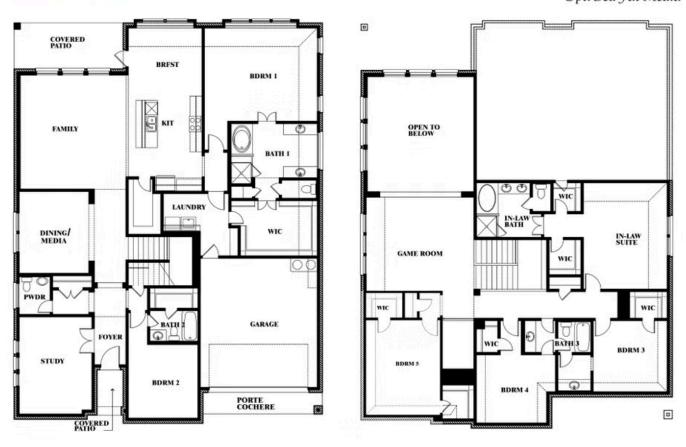

# **Bellflower IV**

**CLASSIC SERIES** 

**WILLOW WOOD CLASSIC 60** 

5709 CYPRESSWOOD LANE, MCKINNEY, TX 75071

**HOMES FROM** 

\$756,990

4,226 SOUARE FEET

**5**BEDROOMS

### Bellflower IV

This brochure is for general informational purposes and is to be used as a guide only. Changes may be made during the development process and floorplans, dimensions, fixtures, fittings, finishes and specifications are subject to change without notice. Window placement, balcony configuration, wardrobe sizes and living areas may vary slightly within each plan type. EQUAL HOUSING OPPORTUNITY