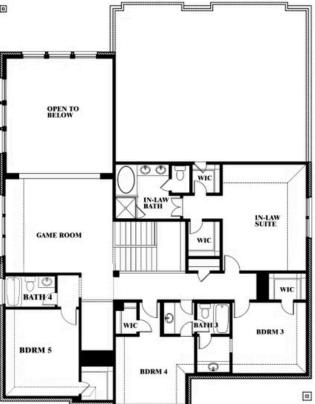

## **Bellflower IV**

#### **WILLOW WOOD CLASSIC 60**

5709 CYPRESSWOOD LANE, MCKINNEY, TX 75071

### Bellflower IV Opt. Bed 5/Bath 4 at Media

This brochure is for general informational purposes and is to be used as a guide only. Changes may be made during the development process and floorplans, dimensions, fixtures, fittings, finishes and specifications are subject to change without notice. Window placement, balcony configuration, wardrobe sizes and living areas may vary slightly within each plan type. EQUAL HOUSING OPPORTUNITY