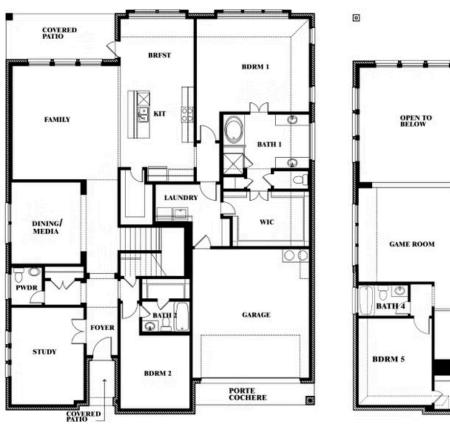

## **Bellflower IV**

#### **WILLOW WOOD CLASSIC 60**

5709 CYPRESSWOOD LANE, MCKINNEY, TX 75071

### Bellflower IV Opt. Bed 5 at Media

This brochure is for general informational purposes and is to be used as a guide only. Changes may be made during the development process and floorplans, dimensions, fixtures, fittings, finishes and specifications are subject to change without notice. Window placement, balcony configuration, wardrobe sizes and living areas may vary slightly within each plan type. EQUAL HOUSING OPPORTUNITY