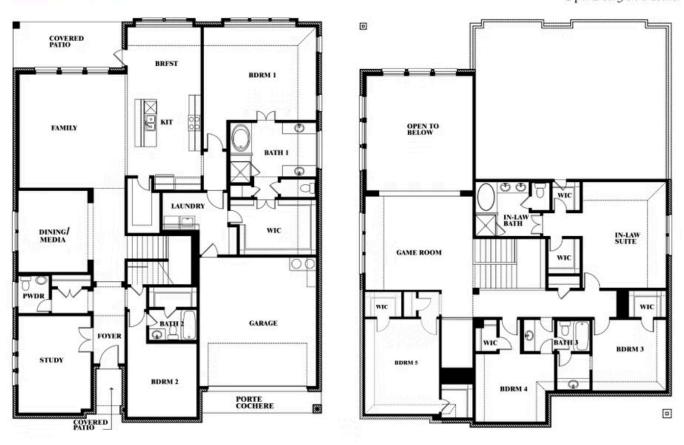

## **Bellflower IV**

#### **WILLOW WOOD CLASSIC 60**

5709 CYPRESSWOOD LANE, MCKINNEY, TX 75071

### Bellflower IV

This brochure is for general informational purposes and is to be used as a guide only. Changes may be made during the development process and floorplans, dimensions, fixtures, fittings, finishes and specifications are subject to change without notice. Window placement, balcony configuration, wardrobe sizes and living areas may vary slightly within each plan type. EQUAL HOUSING OPPORTUNITY