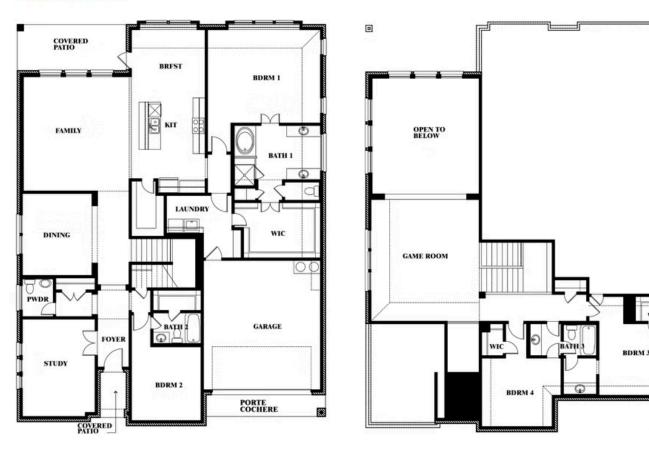

**COMMUNITY SALES MANAGER** 

Doug Verona

CELL: (214) 675-0666 SALES OFFICE: (972) 919-0233

# **Bellflower**

**CLASSIC SERIES** 

WILLOW WOOD CLASSIC 60

5709 CYPRESSWOOD LANE, MCKINNEY, TX 75071

**HOMES FROM** 

\$683,990

3,527 SOUARE FEET

**BEDROOMS** 

3.5 BATHROOMS 2

CAR GARAGE















#### **COMMUNITY SALES MANAGER**

Doug Verona

CELL: (214) 675-0666 SALES OFFICE: (972) 919-0233

## **Bellflower**

**BELLFLOWER FLOOR PLAN** 

### **WILLOW WOOD CLASSIC 60**

5709 CYPRESSWOOD LANE, MCKINNEY, TX 75071



### Bellflower



This brochure is for general informational purposes and is to be used as a guide only. Changes may be made during the development process and floorplans, dimensions, fixtures, fittings, finishes and specifications are subject to change without notice. Window placement, balcony configuration, wardrobe sizes and living areas may vary slightly within each plan type. EQUAL HOUSING OPPORTUNITY