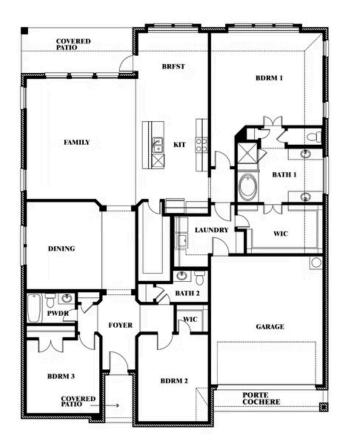

## Caraway

CLASSIC SERIES

**WILLOW WOOD CLASSIC 60** 

5709 CYPRESSWOOD LANE, MCKINNEY, TX 75071

**HOMES FROM** 

\$589,990

2,519 SOUARE FEET

BEDROOMS

2.5 BATHROOMS 2

Caraway

## **WILLOW WOOD CLASSIC 60**

5709 CYPRESSWOOD LANE, MCKINNEY, TX 75071

This brochure is for general informational purposes and is to be used as a guide only. Changes may be made during the development process and floorplans, dimensions, fixtures, fittings, finishes and specifications are subject to change without notice. Window placement, balcony configuration, wardrobe sizes and living areas may vary slightly within each plan type. EQUAL HOUSING OPPORTUNITY