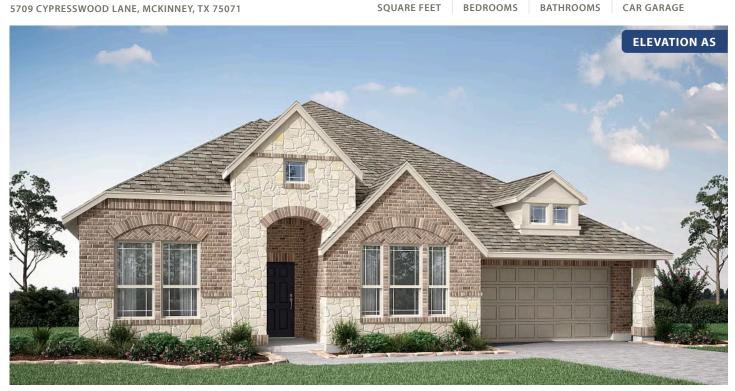

## Caraway

CLASSIC SERIES

**WILLOW WOOD CLASSIC 60** 

5709 CYPRESSWOOD LANE, MCKINNEY, TX 75071

**HOMES FROM** 

\$589,990

2,519 SOUARE FEET

BEDROOMS

2.5 BATHROOMS 2

Caraway

## **WILLOW WOOD CLASSIC 60**

5709 CYPRESSWOOD LANE, MCKINNEY, TX 75071

This brochure is for general informational purposes and is to be used as a guide only. Changes may be made during the development process and floorplans, dimensions, fixtures, fittings, finishes and specifications are subject to change without notice. Window placement, balcony configuration, wardrobe sizes and living areas may vary slightly within each plan type. EQUAL HOUSING OPPORTUNITY