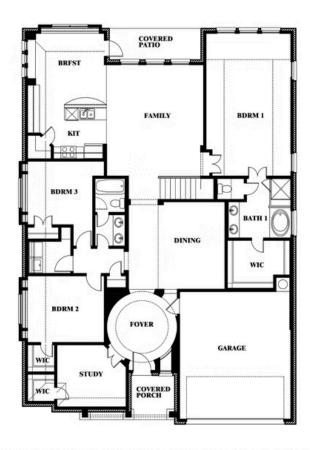

# **Carolina III**

**CLASSIC SERIES** 

WILLOW WOOD CLASSIC 60

5709 CYPRESSWOOD LANE, MCKINNEY, TX 75071

**HOMES FROM** 

\$633,990

3,067 SOUARE FEET

BEDROOMS

3.0 BATHROOMS 2