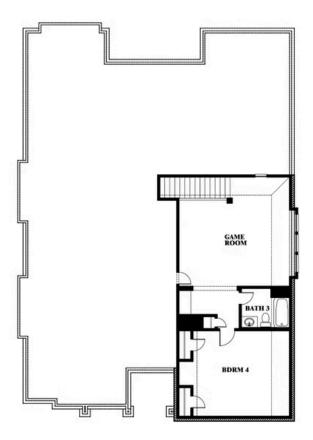

# **Carolina III**

**CLASSIC SERIES** 

WILLOW WOOD CLASSIC 60

5709 CYPRESSWOOD LANE, MCKINNEY, TX 75071

**HOMES FROM** 

\$633,990

3,067 SOUARE FEET

BEDROOMS

### **WILLOW WOOD CLASSIC 60**

5709 CYPRESSWOOD LANE, MCKINNEY, TX 75071