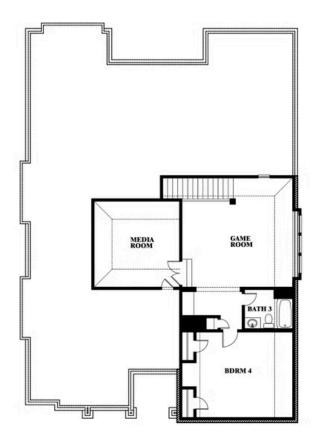

# **Carolina IV**

**CLASSIC SERIES** 

WILLOW WOOD CLASSIC 60

5709 CYPRESSWOOD LANE, MCKINNEY, TX 75071

**HOMES FROM** 

\$645,990

**3,280** SOUARE FEET

**4**BEDROOMS

### **WILLOW WOOD CLASSIC 60**

5709 CYPRESSWOOD LANE, MCKINNEY, TX 75071

### Carolina IV

This brochure is for general informational purposes and is to be used as a guide only. Changes may be made during the development process and floorplans, dimensions, fixtures, fittings, finishes and specifications are subject to change without notice. Window placement, balcony configuration, wardrobe sizes and living areas may vary slightly within each plan type. EQUAL HOUSING OPPORTUNITY