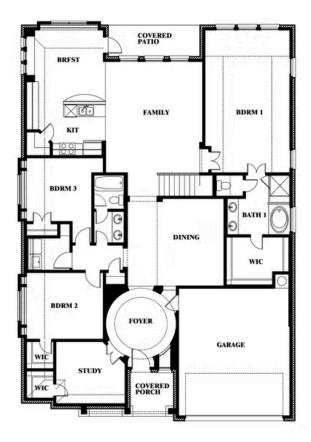

# **Carolina IV**

**CLASSIC SERIES** 

WILLOW WOOD CLASSIC 60

5709 CYPRESSWOOD LANE, MCKINNEY, TX 75071

**HOMES FROM** 

\$645,990

**3,280** SOUARE FEET

**4**BEDROOMS

### **WILLOW WOOD CLASSIC 60**

5709 CYPRESSWOOD LANE, MCKINNEY, TX 75071

### Carolina IV

This brochure is for general informational purposes and is to be used as a guide only. Changes may be made during the development process and floorplans, dimensions, fixtures, fittings, finishes and specifications are subject to change without notice. Window placement, balcony configuration, wardrobe sizes and living areas may vary slightly within each plan type. EQUAL HOUSING OPPORTUNITY