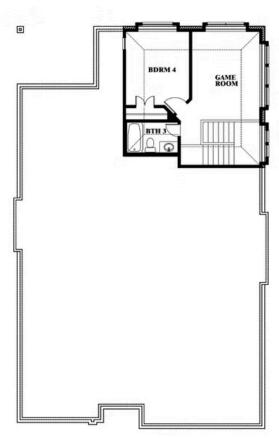

# **Cypress II**

**CLASSIC SERIES** 

**WILLOW WOOD CLASSIC 60** 

5709 CYPRESSWOOD LANE, MCKINNEY, TX 75071

**HOMES FROM** 

\$563,990

**2,454** SOUARE FEET

BEDROOMS

3.0 BATHROOMS

2

CAR GARAGE