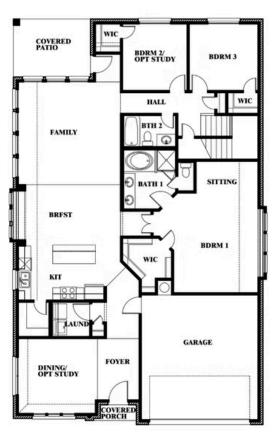

# **Cypress II**

**CLASSIC SERIES** 

**WILLOW WOOD CLASSIC 60** 

5709 CYPRESSWOOD LANE, MCKINNEY, TX 75071

**HOMES FROM** 

\$563,990

**2,454** SOUARE FEET

BEDROOMS

3.0 BATHROOMS

2

CAR GARAGE