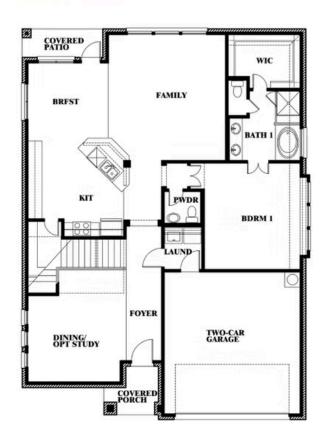

# **Dewberry**

CLASSIC SERIES

**WILLOW WOOD CLASSIC 60** 

5709 CYPRESSWOOD LANE, MCKINNEY, TX 75071

**HOMES FROM** 

\$606,990

2,820 SOUARE FEET

**4**BEDROOMS

2.5
BATHROOMS

2

CAR GARAGE

Doug Verona

CELL: (214) 675-0666 SALES OFFICE: (972) 919-0233

### **WILLOW WOOD CLASSIC 60**

5709 CYPRESSWOOD LANE, MCKINNEY, TX 75071