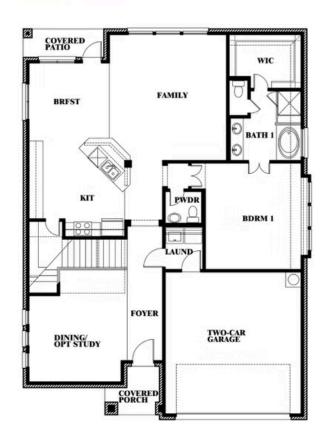

### **WILLOW WOOD CLASSIC 60**

5709 CYPRESSWOOD LANE, MCKINNEY, TX 75071

Dewberry Opt. Bath 3

This brochure is for general informational purposes and is to be used as a guide only. Changes may be made during the development process and floorplans, dimensions, fixtures, fittings, finishes and specifications are subject to change without notice. Window placement, balcony configuration, wardrobe sizes and living areas may vary slightly within each plan type. EQUAL HOUSING OPPORTUNITY