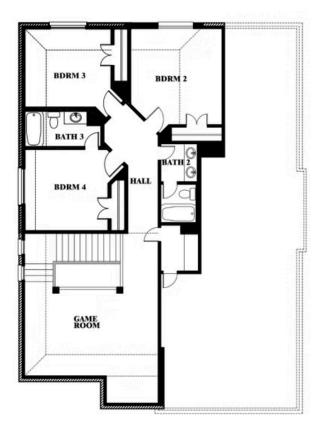

### **WILLOW WOOD CLASSIC 60**

5709 CYPRESSWOOD LANE, MCKINNEY, TX 75071

Dewberry Opt. Bath 3 Ensuite

This brochure is for general informational purposes and is to be used as a guide only. Changes may be made during the development process and floorplans, dimensions, fixtures, fittings, finishes and specifications are subject to change without notice. Window placement, balcony configuration, wardrobe sizes and living areas may vary slightly within each plan type. EQUAL HOUSING OPPORTUNITY