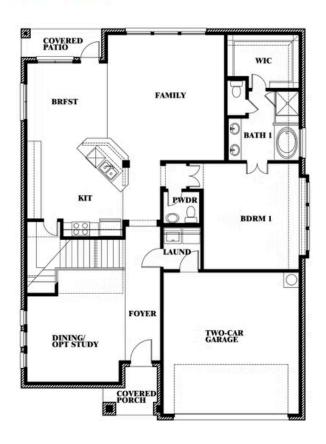

### **WILLOW WOOD CLASSIC 60**

5709 CYPRESSWOOD LANE, MCKINNEY, TX 75071

Dewberry Opt. Bath 3

This brochure is for general informational purposes and is to be used as a guide only. Changes may be made during the development process and floorplans, dimensions, fixtures, fittings, finishes and specifications are subject to change without notice. Window placement, balcony configuration, wardrobe sizes and living areas may vary slightly within each plan type. EQUAL HOUSING OPPORTUNITY