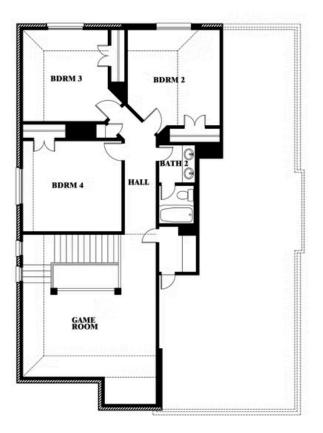

### **WILLOW WOOD CLASSIC 60**

5709 CYPRESSWOOD LANE, MCKINNEY, TX 75071

Dewberry Opt. Bath 3 Ensuite

This brochure is for general informational purposes and is to be used as a guide only. Changes may be made during the development process and floorplans, dimensions, fixtures, fittings, finishes and specifications are subject to change without notice. Window placement, balcony configuration, wardrobe sizes and living areas may vary slightly within each plan type. EQUAL HOUSING OPPORTUNITY