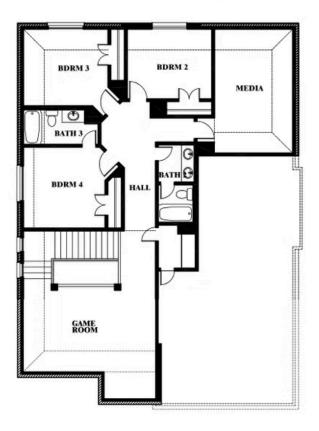

## **Dewberry II**

### **WILLOW WOOD CLASSIC 60**

5709 CYPRESSWOOD LANE, MCKINNEY, TX 75071

Dewberry II Opt. Bath 3

This brochure is for general informational purposes and is to be used as a guide only. Changes may be made during the development process and floorplans, dimensions, fixtures, fittings, finishes and specifications are subject to change without notice. Window placement, balcony configuration, wardrobe sizes and living areas may vary slightly within each plan type. EQUAL HOUSING OPPORTUNITY