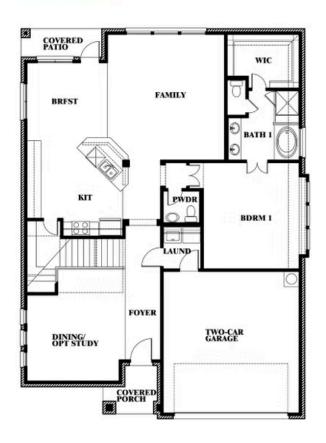

## **Dewberry II**

### **WILLOW WOOD CLASSIC 60**

5709 CYPRESSWOOD LANE, MCKINNEY, TX 75071

### Dewberry II

This brochure is for general informational purposes and is to be used as a guide only. Changes may be made during the development process and floorplans, dimensions, fixtures, fittings, finishes and specifications are subject to change without notice. Window placement, balcony configuration, wardrobe sizes and living areas may vary slightly within each plan type. EQUAL HOUSING OPPORTUNITY