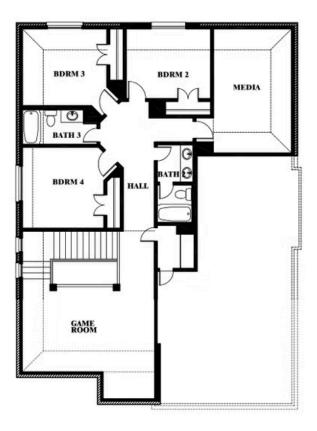

## **Dewberry II**

### **WILLOW WOOD CLASSIC 60**

5709 CYPRESSWOOD LANE, MCKINNEY, TX 75071

Dewberry II Opt. Bath 3

This brochure is for general informational purposes and is to be used as a guide only. Changes may be made during the development process and floorplans, dimensions, fixtures, fittings, finishes and specifications are subject to change without notice. Window placement, balcony configuration, wardrobe sizes and living areas may vary slightly within each plan type. EQUAL HOUSING OPPORTUNITY