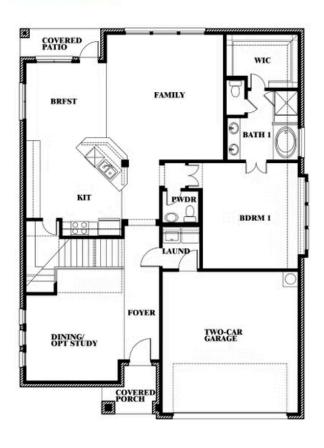

## **Dewberry II**

### **WILLOW WOOD CLASSIC 60**

5709 CYPRESSWOOD LANE, MCKINNEY, TX 75071

Dewberry II Opt. Bath 3 Ensuite

This brochure is for general informational purposes and is to be used as a guide only. Changes may be made during the development process and floor plans, dimensions, fixtures, fittings, finishes and specifications are subject to change without notice. Window placement, balcony configuration, wardrobe sizes and living areas may vary slightly within each plan type. EQUAL HOUSING OPPORTUNITY.