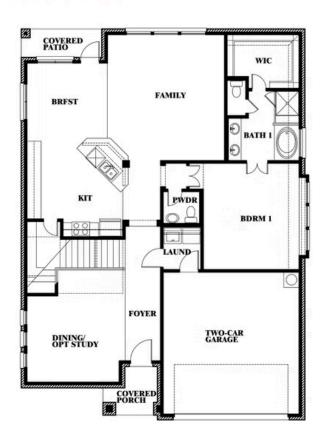

# **Dewberry II**

CLASSIC SERIES

**WILLOW WOOD CLASSIC 60** 

5709 CYPRESSWOOD LANE, MCKINNEY, TX 75071

**HOMES FROM** 

\$614,990

3,026 SOUARE FEET

BEDROOMS

### **WILLOW WOOD CLASSIC 60**

5709 CYPRESSWOOD LANE, MCKINNEY, TX 75071

### Dewberry II

This brochure is for general informational purposes and is to be used as a guide only. Changes may be made during the development process and floorplans, dimensions, fixtures, fittings, finishes and specifications are subject to change without notice. Window placement, balcony configuration, wardrobe sizes and living areas may vary slightly within each plan type. EQUAL HOUSING OPPORTUNITY