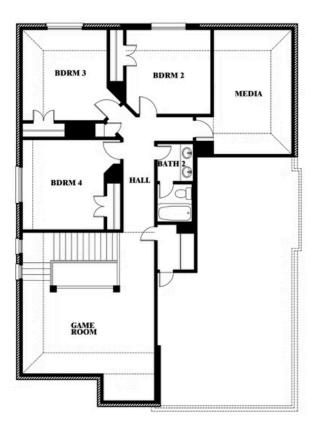

## **Dewberry II**

### **WILLOW WOOD CLASSIC 60**

5709 CYPRESSWOOD LANE, MCKINNEY, TX 75071

### Dewberry II

This brochure is for general informational purposes and is to be used as a guide only. Changes may be made during the development process and floorplans, dimensions, fixtures, fittings, finishes and specifications are subject to change without notice. Window placement, balcony configuration, wardrobe sizes and living areas may vary slightly within each plan type. EQUAL HOUSING OPPORTUNITY