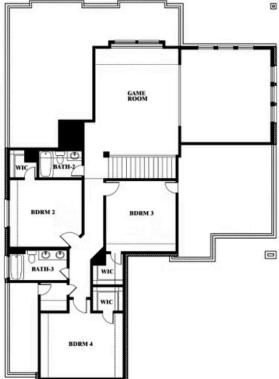

## **Spring Cress**

## **WILLOW WOOD CLASSIC 60**

5709 CYPRESSWOOD LANE, MCKINNEY, TX 75071

## Spring Cress Opt. Bed 6 & Bath 5 at Media

This brochure is for general informational purposes and is to be used as a guide only. Changes may be made during the development process and floorplans, dimensions, fixtures, fittings, finishes and specifications are subject to change without notice. Window placement, balcony configuration, wardrobe sizes and living areas may vary slightly within each plan type. EQUAL HOUSING OPPORTUNITY