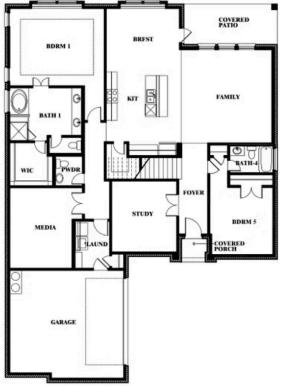

## Spring Cress Opt. Bed 5 & Bath 4 at Dining COVERED PATIO

This brochure is for general informational purposes and is to be used as a guide only. Changes may be made during the development process and floorplans, dimensions, fixtures, fittings, finishes and specifications are subject to change without notice. Window placement, balcony configuration, wardrobe sizes and living areas may vary slightly within each plan type. EQUAL HOUSING OPPORTUNITY