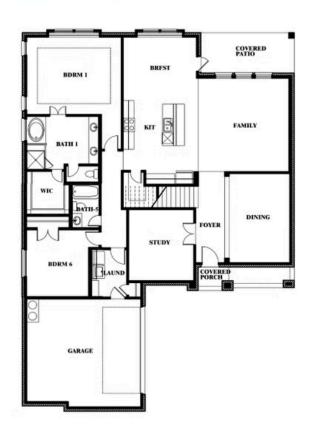

## Spring Cress Opt. Bed 6 & Bath 5 at Media

This brochure is for general informational purposes and is to be used as a guide only. Changes may be made during the development process and floorplans, dimensions, fixtures, fittings, finishes and specifications are subject to change without notice. Window placement, balcony configuration, wardrobe sizes and living areas may vary slightly within each plan type. EQUAL HOUSING OPPORTUNITY