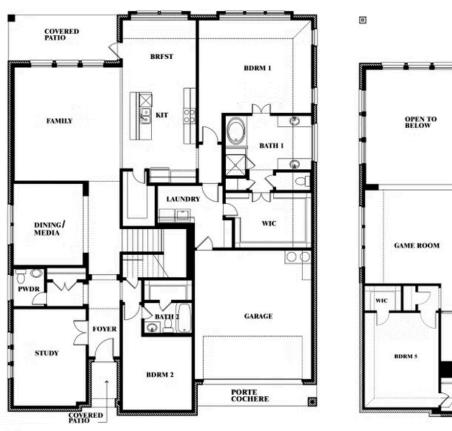

# **Bellflower II**

**CLASSIC SERIES** 

**WILLOW WOOD** 

5709 CYPRESSWOOD LANE, MCKINNEY, TX 75071

**HOMES FROM** 

## \$None

**3,774** SOUARE FEET

4 BEDROOMS 3.5
BATHROOMS

2

CAR GARAGE

**Bellflower II** 

### Bellflower II

This brochure is for general informational purposes and is to be used as a guide only. Changes may be made during the development process and floorplans, dimensions, fixtures, fittings, finishes and specifications are subject to change without notice. Window placement, balcony configuration, wardrobe sizes and living areas may vary slightly within each plan type. EQUAL HOUSING OPPORTUNITY