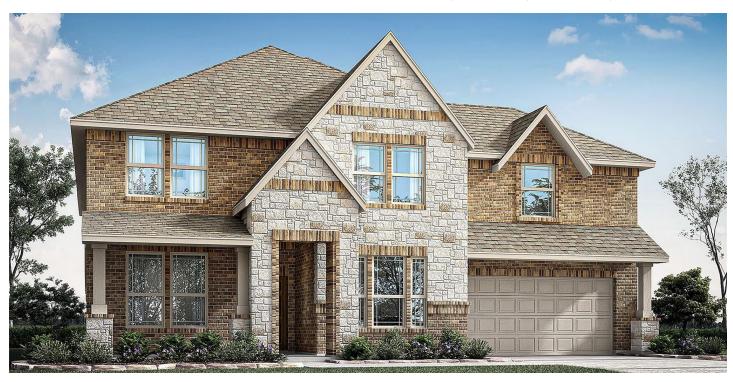

## 5105 Vester Court

MCKINNEY, TX 75071
WILLOW WOOD

BELLFLOWER II FLOOR PLAN

\$811,541

3774 SOUARE FEET

**5** BEDROOMS 4.5
BATHROOMS

**2** CAR GARAGE

Discover the allure of Bloomfield's Bellflower II, a captivating two-story floor plan boasting 5 bedrooms and 4.5 bathrooms. Striking Stone Elevation sets the tone for this home's elegance, while inside, the ambiance is further enhanced by a Tile-to-Ceiling Fireplace crowned with a Cedar Mantel. A deep garage offers ample space for storage or hobbies. Indulge in the upgraded brick package that adds character to the exterior. In the kitchen, pure white cabinets complement Quartz Welcome guests with a touch of sophistication as they walk through an 8' 6 Lite Front Door. Enhanced with upgraded carpet and tile, the home also features Engineered Wood floors in common areas for added luxury. Glass French Doors adorn the Study, adding privacy without sacrificing natural light. Meanwhile, in the Game Room, a Horizontal Iron Wrought Railing replaces the traditional half wall, elevating the space with a modern design. Visit Bloomfield at Willow Wood to learn more!