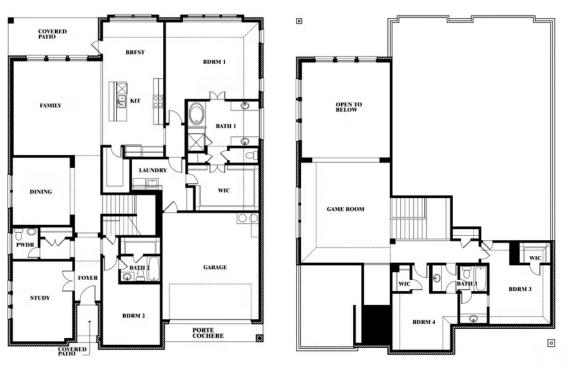

# **Bellflower**

CLASSIC SERIES

**WILLOW WOOD** 

809 CLAREMONT COURT, MCKINNEY, TX 75071

**HOMES FROM** 

\$683,990

3,527 SOUARE FEET

**4**BEDROOMS

3.5
BATHROOMS

**2** CAR GARAGE