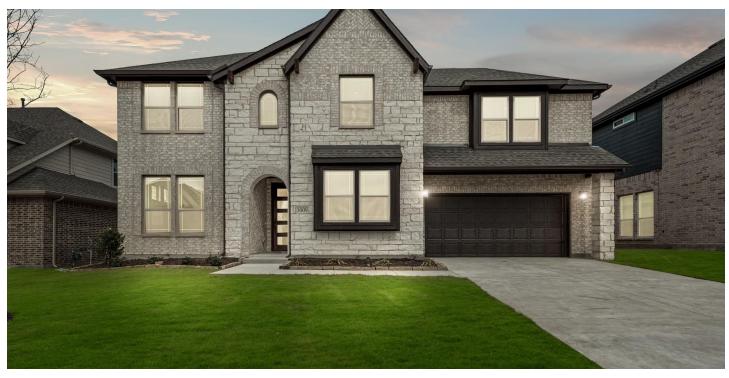

## 1009 Best Road

MCKINNEY, TX 75071 WILLOW WOOD

BELLFLOWER FLOOR PLAN

PRICED AT \$796,908 \$735,000

3780 SOUARE FEET

**5** 

4.5
BATHROOMS

**2** CAR GARAGE

Step into luxury living with Bloomfield's Bellflower floor plan! 5 bedrooms all with walk-in closets, 4.5 baths, 2-car garage, and 8' front door. Gorgeous Brick and Stone elevation for instant curb appeal. Enter through the foyer to find a Study and first floor Media Room perfect for unwinding. Luxurious Engineered Wood floors in the common areas. The Family room, with a soaring, floor-to ceiling fireplace with upgraded tile and large picture windows, creates a focal point of beauty and warmth. Deluxe Kitchen provides gas cooking on SS appliances built into modern white cabinetry, chic quartz counters, and a massive pantry! Primary Suite is spacious with a view of the backyard. Your dream ensuite bath has a tub, glass-enclosed shower, separate vanities, and a huge WIC for the ultimate retreat! Game Room and 3 additional bedrooms upstairs. Laundry room, gutters, energy-efficient elements, and more. Feb 2024 Closing. Visit Bloomfield at Willow Wood to learn more!