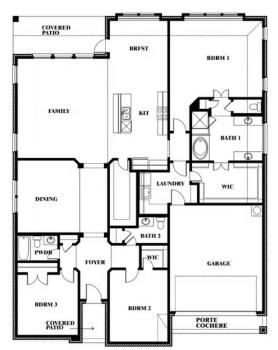

## WILLOW WOOD

809 CLAREMONT COURT, MCKINNEY, TX 75071

\$589,990

**HOMES FROM** 

2,519 3 SQUARE FEET BEDROOMS 2.5 BATHROOMS **2** CAR GARAGE

Document generated May 13, 2024. Prices, plans, square footage, features, and materials are subject to change without notice and vary among communities. Pricing of elevations and additional optional bed/bath vary per plan. Some plans require a premium homesite. Please ask the Community Manager for details. Renderings of homes are artist concepts and may not reflect exact colors and materials.