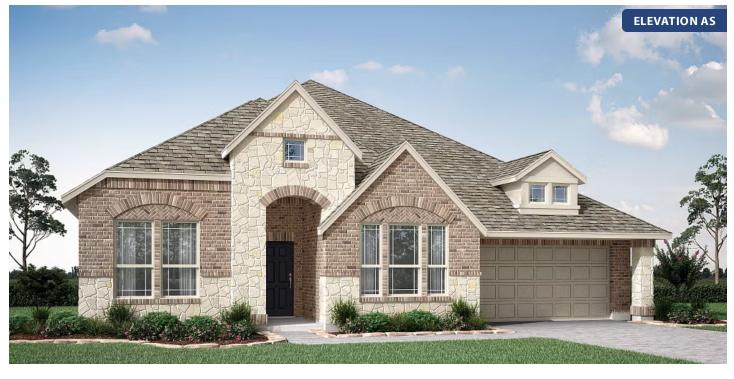

## Caraway

CLASSIC SERIES

## WILLOW WOOD

809 CLAREMONT COURT, MCKINNEY, TX 75071

\$589,990

**HOMES FROM** 

2,519 3 SQUARE FEET BEDROOMS 2.5 BATHROOMS **2** CAR GARAGE

Document generated May 13, 2024. Prices, plans, square footage, features, and materials are subject to change without notice and vary among communities. Pricing of elevations and additional optional bed/bath vary per plan. Some plans require a premium homesite. Please ask the Community Manager for details. Renderings of homes are artist concepts and may not reflect exact colors and materials.