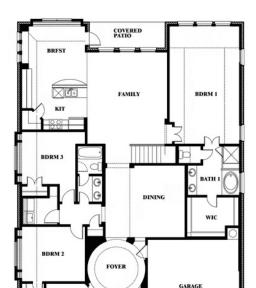

# **Carolina IV**

CLASSIC SERIES

**WILLOW WOOD** 

809 CLAREMONT COURT, MCKINNEY, TX 75071

**HOMES FROM** 

\$645,990

**3,280** SOUARE FEET

BEDROOMS

3.0
BATHROOMS

2

CAR GARAGE

**Carolina IV** 