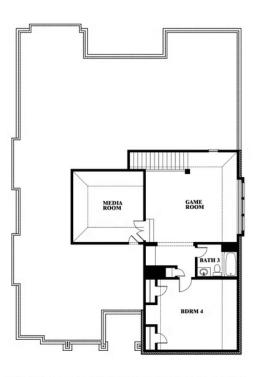

# **Carolina IV**

CLASSIC SERIES

**WILLOW WOOD** 

809 CLAREMONT COURT, MCKINNEY, TX 75071

**HOMES FROM** 

\$645,990

**3,280** SOUARE FEET

BEDROOMS

3.0
BATHROOMS

2

CAR GARAGE

**Carolina IV** 