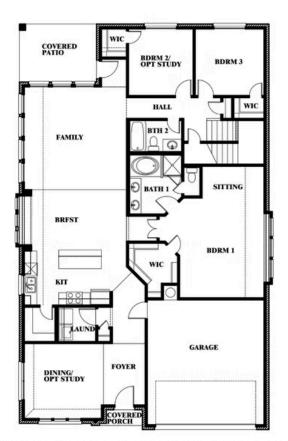

## **Cypress II**

**CLASSIC SERIES** 

## WILLOW WOOD

5709 CYPRESSWOOD LANE, MCKINNEY, TX 75071

\$None

**HOMES FROM** 

2,454 4 SOUARE FEET BEDROOMS **3.0** BATHROOMS **2** CAR GARAGE

Document generated Sep 8, 2025. Prices, plans, square footage, features and materials are subject to change at any time without notice and vary among communities. Listed prices are for informational purposes only, are not binding, and do not create any contractual obligation(s). The price of any home is dependent on numerous factors, all of which are unique to a specific home, and is not guaranteed until specified in a binding contract. Pricing of elevations and additional optional beds/baths vary per plan. Some plans require a premium homesite. Please ask the Community Manager for details. Renderings of homes are artist concepts and may not reflect exact colors and materials.

## Cypress II