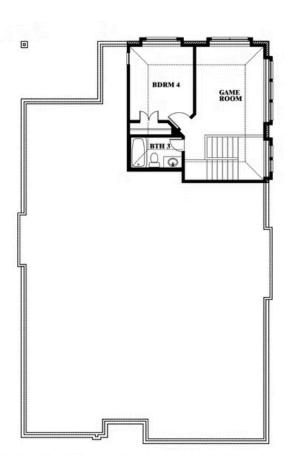

## **Cypress II**

**CLASSIC SERIES** 

## WILLOW WOOD

5709 CYPRESSWOOD LANE, MCKINNEY, TX 75071

\$None

**HOMES FROM** 

2,454 4 SOUARE FEET BEDROOMS **3.0** BATHROOMS **2** CAR GARAGE

Document generated Sep 8, 2025. Prices, plans, square footage, features and materials are subject to change at any time without notice and vary among communities. Listed prices are for informational purposes only, are not binding, and do not create any contractual obligation(s). The price of any home is dependent on numerous factors, all of which are unique to a specific home, and is not guaranteed until specified in a binding contract. Pricing of elevations and additional optional beds/baths vary per plan. Some plans require a premium homesite. Please ask the Community Manager for details. Renderings of homes are artist concepts and may not reflect exact colors and materials.

## Cypress II