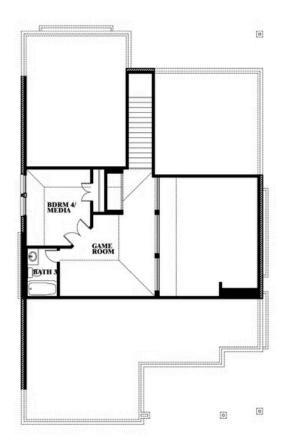

#### **COMMUNITY SALES MANAGER**

Doug Verona

CELL: (214) 675-0666 SALES OFFICE: (972) 919-0233

# **Dogwood III**

CLASSIC SERIES

WILLOW WOOD

5709 CYPRESSWOOD LANE, MCKINNEY, TX 75071

**HOMES FROM** 

## \$None

2,333 SOUARE FEET

BEDROOMS

3.0 BATHROOMS 2



















#### **COMMUNITY SALES MANAGER**

Doug Verona

CELL: (214) 675-0666 SALES OFFICE: (972) 919-0233

## **Dogwood III**

#### **WILLOW WOOD**

5709 CYPRESSWOOD LANE, MCKINNEY, TX 75071



### Dogwood III





This brochure is for general informational purposes and is to be used as a guide only. Changes may be made during the development process and floorplans, dimensions, fixtures, fittings, finishes and specifications are subject to change without notice. Window placement, balcony configuration, wardrobe sizes and living areas may vary slightly within each plan type. EQUAL HOUSING OPPORTUNITY