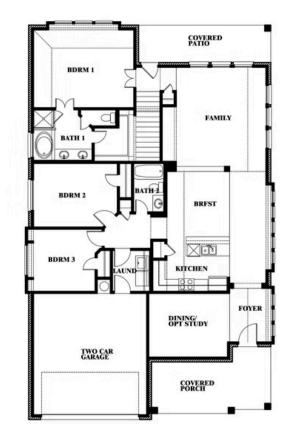

#### **COMMUNITY SALES MANAGER**

Doug Verona

CELL: (214) 675-0666 SALES OFFICE: (972) 919-0233

# **Dogwood III**

CLASSIC SERIES

WILLOW WOOD

5709 CYPRESSWOOD LANE, MCKINNEY, TX 75071

**HOMES FROM** 

## \$None

2,333 SOUARE FEET

BEDROOMS

3.0 BATHROOMS 2



















#### **COMMUNITY SALES MANAGER**

Doug Verona

CELL: (214) 675-0666 SALES OFFICE: (972) 919-0233

## **Dogwood III**

#### **WILLOW WOOD**

5709 CYPRESSWOOD LANE, MCKINNEY, TX 75071



### Dogwood III





This brochure is for general informational purposes and is to be used as a guide only. Changes may be made during the development process and floorplans, dimensions, fixtures, fittings, finishes and specifications are subject to change without notice. Window placement, balcony configuration, wardrobe sizes and living areas may vary slightly within each plan type. EQUAL HOUSING OPPORTUNITY