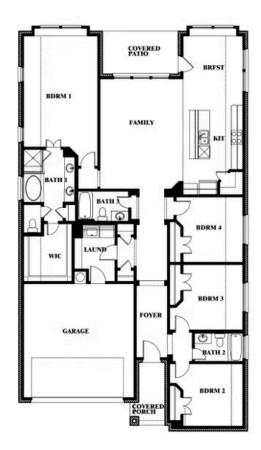

## **Jasmine**

**JASMINE FLOOR PLAN WITH OPTIONAL BATH 3** 

Jasmine Opt. Bath 3 at Closet