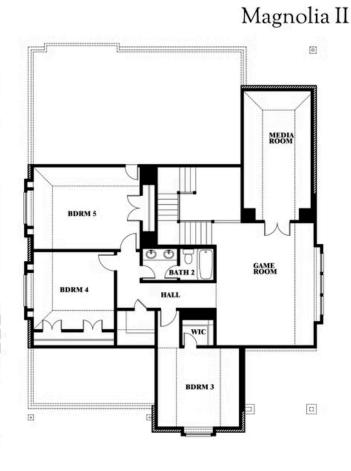

## Magnolia II

**MAGNOLIA II FLOOR PLAN** 

BLOOMFIELD HOMES

COMMUNITY SALES MANAGER

Doug Verona

CELL: (214) 675-0666 SALES OFFICE: (972) 919-0233

## WILLOW WOOD

5709 CYPRESSWOOD LANE, MCKINNEY, TX 75071

COVERED PATIO BDRM 1 FAMILY BRFST Ð WIC BATH 1 KITCHEN LAUNE DINING TWO-CAR GARAGE WI FOYER COVERED BDRM 2/ OPT STUDY 

This brochure is for general informational purposes and is to be used as a guide only. Changes may be made during the development process and floorplans, dimensions, fixtures, fittings, finishes and specifications are subject to change without notice. Window placement, balcony configuration, wardrobe sizes and living areas may vary slightly within each plan type. EQUAL HOUSING OPPORTUNITY