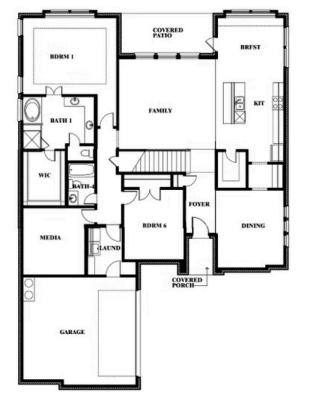

#### WILLOW WOOD

5709 CYPRESSWOOD LANE, MCKINNEY, TX 75071

Opt. Mini Garage at Dining