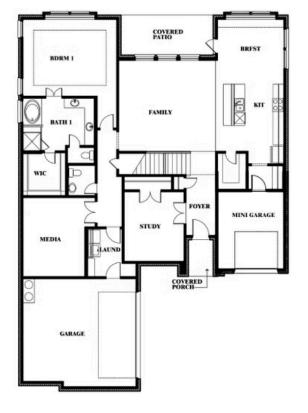

#### WILLOW WOOD

5709 CYPRESSWOOD LANE, MCKINNEY, TX 75071

Opt. Mini Garage at Dining