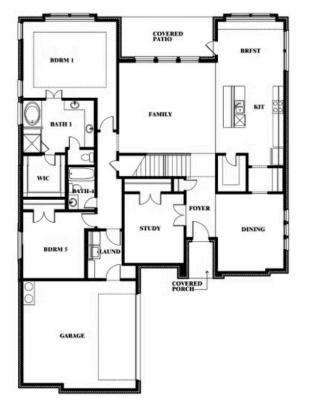

#### WILLOW WOOD

5709 CYPRESSWOOD LANE, MCKINNEY, TX 75071

Opt. Mini Garage at Dining