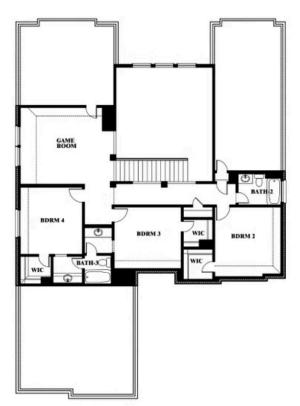

#### WILLOW WOOD

5709 CYPRESSWOOD LANE, MCKINNEY, TX 75071

Opt. Mini Garage at Dining