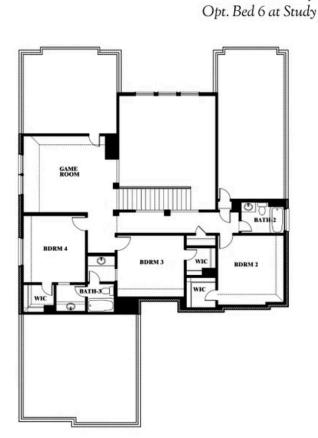

#### WILLOW WOOD

5709 CYPRESSWOOD LANE, MCKINNEY, TX 75071

Opt. Mini Garage at Dining