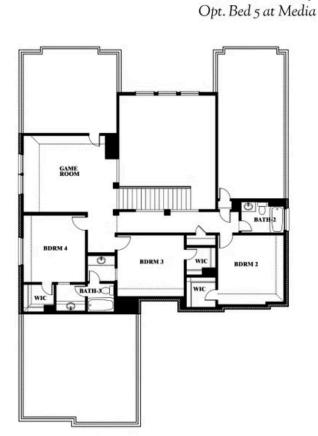

#### WILLOW WOOD

5709 CYPRESSWOOD LANE, MCKINNEY, TX 75071

Opt. Mini Garage at Dining