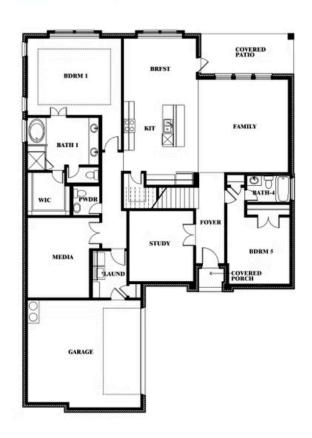

CELL: (214) 675-0666 SALES OFFICE: (972) 919-0233

## **Spring Cress II**

### **WILLOW WOOD**

5709 CYPRESSWOOD LANE, MCKINNEY, TX 75071



## Spring Cress II











Doug Verona

CELL: (214) 675-0666 SALES OFFICE: (972) 919-0233

## **Spring Cress II**

### **WILLOW WOOD**

5709 CYPRESSWOOD LANE, MCKINNEY, TX 75071



## Spring Cress II Opt. Bed 6 & Bath 5 at Media











Doug Verona

CELL: (214) 675-0666 SALES OFFICE: (972) 919-0233

## **Spring Cress II**

### **WILLOW WOOD**

5709 CYPRESSWOOD LANE, MCKINNEY, TX 75071



## Spring Cress II Opt. Mini Garage at Dining











Doug Verona

CELL: (214) 675-0666 SALES OFFICE: (972) 919-0233

## **Spring Cress II**

### **WILLOW WOOD**

5709 CYPRESSWOOD LANE, MCKINNEY, TX 75071



## Spring Cress II Opt. Bed 5 & Bath 4 at Dining