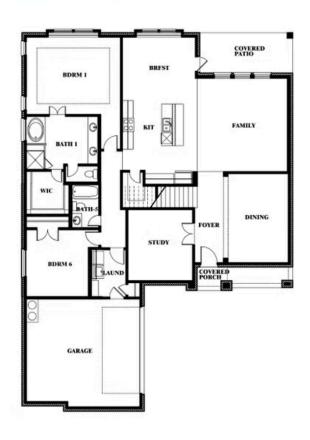

## Spring Cress II Opt. Bed 6 & Bath 5 at Media

Doug Verona

CELL: (214) 675-0666 SALES OFFICE: (972) 919-0233

## **Spring Cress II**

### **WILLOW WOOD**

5709 CYPRESSWOOD LANE, MCKINNEY, TX 75071