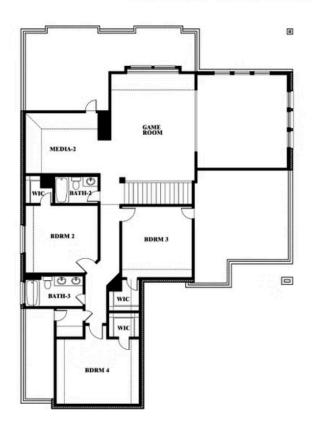

## Spring Cress II Opt. Bed 6 & Bath 5 at Media

Doug Verona

CELL: (214) 675-0666 SALES OFFICE: (972) 919-0233

## **Spring Cress II**

### **WILLOW WOOD**

5709 CYPRESSWOOD LANE, MCKINNEY, TX 75071