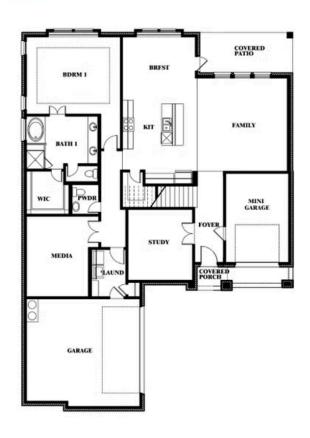

## Spring Cress II Opt. Mini Garage at Dining

Doug Verona

CELL: (214) 675-0666 SALES OFFICE: (972) 919-0233

## **Spring Cress II**

### **WILLOW WOOD**

5709 CYPRESSWOOD LANE, MCKINNEY, TX 75071