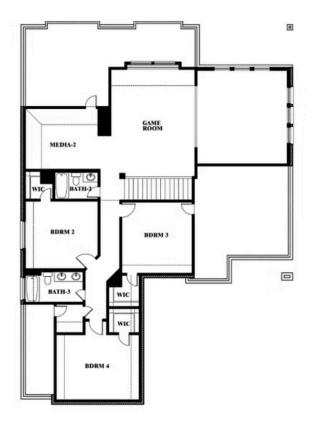

## **Spring Cress II**

### **WILLOW WOOD**

5709 CYPRESSWOOD LANE, MCKINNEY, TX 75071