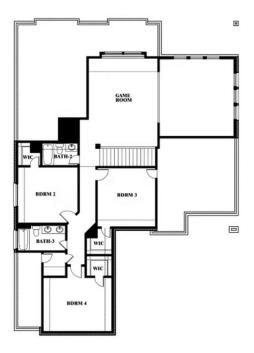

## **Spring Cress**

#### **WILLOW WOOD**

809 CLAREMONT COURT, MCKINNEY, TX 75071

This brochure is for general informational purposes and is to be used as a guide only. Changes may be made during the development process and floorplans, dimensions, fixtures, fittings, finishes and specifications are subject to change without notice. Window placement, balcony configuration, wardrobe sizes and living areas may vary slightly within each plan type. EQUAL HOUSING OPPORTUNITY