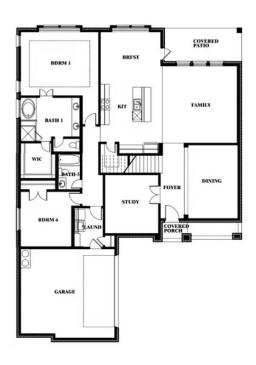

# **Spring Cress**

**CLASSIC SERIES** 

**WILLOW WOOD** 

809 CLAREMONT COURT, MCKINNEY, TX 75071

**HOMES FROM** 

\$680,990

**3,519** SOUARE FEET

### **Spring Cress**

#### **WILLOW WOOD**

809 CLAREMONT COURT, MCKINNEY, TX 75071

### Spring Cress

This brochure is for general informational purposes and is to be used as a guide only. Changes may be made during the development process and floorplans, dimensions, fixtures, fittings, finishes and specifications are subject to change without notice. Window placement, balcony configuration, wardrobe sizes and living areas may vary slightly within each plan type. EQUAL HOUSING OPPORTUNITY