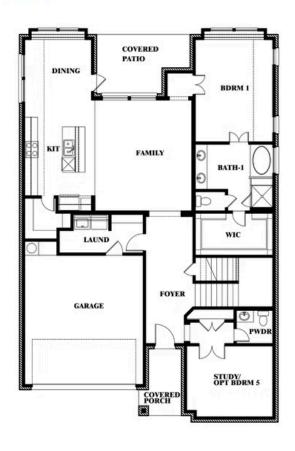

### Violet FLOOR PLAN

## **Violet**

VIOLET FLOOR PLAN WITH OPTIONAL BEDROOM AT STUDY

Violet Opt. Bed 5 & Bath 4 at Study

This brochure is for general informational purposes and is to be used as a guide only. Changes may be made during the development process and floorplans, dimensions, fixtures, fittings, finishes and specifications are subject to change without notice. Window placement, balcony configuration, wardrobe sizes and living areas may vary slightly within each plan type. EQUAL HOUSING OPPORTUNITY