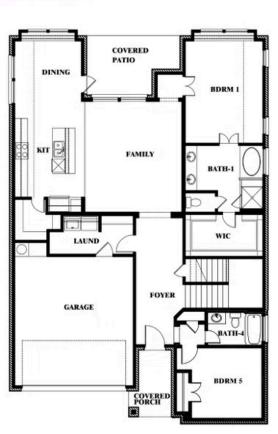

### Violet FLOOR PLAN

## **Violet**

VIOLET FLOOR PLAN WITH OPTIONAL BEDROOM AT STUDY

Violet Opt. Bed 5 & Bath 4 at Study

This brochure is for general informational purposes and is to be used as a guide only. Changes may be made during the development process and floorplans, dimensions, fixtures, fittings, finishes and specifications are subject to change without notice. Window placement, balcony configuration, wardrobe sizes and living areas may vary slightly within each plan type. EQUAL HOUSING OPPORTUNITY