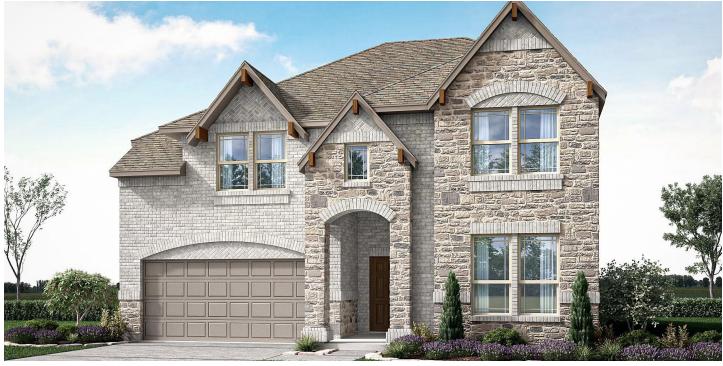

## PRICED AT \$740,930 \$699,000 2845 5 4.0 SQUARE FEET BEDROOMS BATHROOMS

**3** CAR GARAGE

New Construction from Bloomfield Homes - Totally brand new & never lived-in gives you an unmatched peace of mind! The Violet IV is a contemporary floor plan that offers 5 bedrooms and 4 baths - with the bathrooms either being directly connected or right outside the bedrooms - Media Room, Game Room, and Covered Back Patio. Wide foyer entrance, tall ceilings, and a connected Family & Kitchen with a two-story overlook from the Game Room above give you an incredible view! Enjoy extensive storage from a walk-in pantry and upgraded cabinetry that adds pot & pan drawers below the gas cooktop. Built-in SS appliances, marble look backsplash, and Level 4 marble surfaces give the kitchen extra sparkle. Additional enhancements in this home include upgraded cabinets, luxury tile, a 3-car garage, a stacked stone-to-ceiling fireplace in the Family Room, Engineered Wood flooring in common areas, and a modern 8' front door. Available to tour every day!