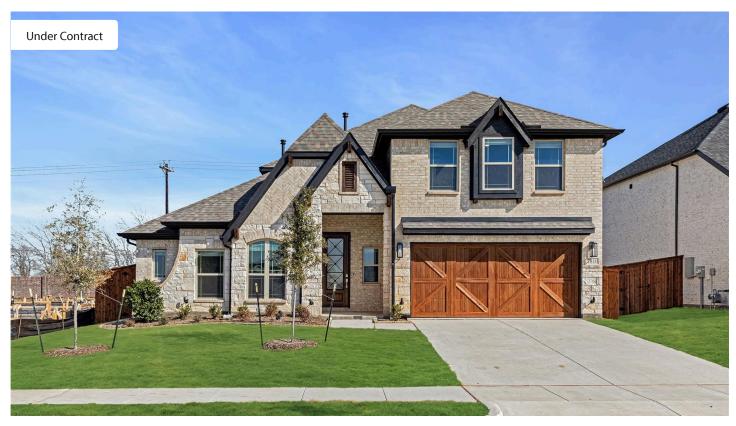

## 1810 Dolce Lane

ROCKWALL, TX 75032 SONOMA VERDE

CAROLINA IV FLOOR PLAN

PRICED AT \$616,685 \$539,685

3291 SOUARE FEET

4 BEDROOMS 3.0 BATHROOMS

**2** CAR GARAGE

Prepare to be impressed by Bloomfield Homes' Carolina IV plan, featuring a striking Brick & Stone exterior highlighted by an elegant 8' Front Door. Inside, an open layout packed with luxurious upgrades. This home offers 4 bedrooms and 3 baths—3 bedrooms conveniently located on the main floor and an additional bedroom upstairs. Deluxe Kitchen is equipped for all entertaining needs; impressive island, exquisite cabinetry with built-in stainless steel appliances, Quartz countertops, extensive storage including a buffet, walk-in pantry, and pot & pan drawers. Enhancements abound throughout the home, including luxurious Wood Tile Floors, a Stone-to-Ceiling Fireplace with gas logs, and a gas drop at the Extended Covered Rear Patio for outdoor enjoyment. A 2-car garage offers extra space, while Glass French Doors grace the Study. Upstairs, enjoy versatile living spaces with a Game & Media Room, and a built-in Tech Center perfect for work or play. Gutters & blinds included!