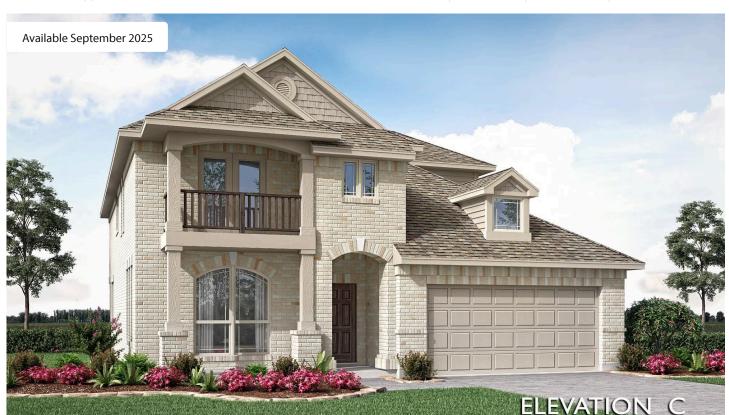

## 2212 Grillo Lane

ROCKWALL, TX 75032 SONOMA VERDE

DEWBERRY II FLOOR PLAN

PRICED AT \$577,033

3026 SOUARE FEET

4 BEDROOMS 3.5
BATHROOMS

3 CAR GARAGE

Prepare to be impressed by Bloomfield's Dewberry II floor plan that offers an exceptional blend of comfort and elegance with 4 bedrooms, 3.5 baths, and a spacious 3-car garage. A beautiful all-brick facade sets the tone, further elevated by an 8' Front Door, cedar garage doors, and a charming front balcony that creates a third covered outdoor living space alongside the covered porch and an extended covered patio in back—ideal for both relaxation and entertaining. Inside, the open-concept layout is enhanced by Wood-look Tile floors that run throughout all common areas, while a striking Stone Fireplace adds warmth and character to the Family Room. The Deluxe Kitchen impresses with built-in stainless steel appliances, a gas cooktop, Quartz countertops, pot and pan drawers, a wood vent hood, and an intuitive flow that invites gathering. The Primary Suite offers a peaceful retreat with a walk-in closet and luxurious garden tub, while the upper level features not only expansive game and media rooms, but also two full baths to complement the secondary bedrooms. A dedicated Study provides flexible work-from-home space, and practical features like a tankless water heater, gutters, and a gas drop on the patio enhance everyday living. Situated on an interior lot in an amenity-filled community with parks, trails, and recreational spaces, this home is thoughtfully designed to elevate your lifestyle—visit Sonoma Verde today to make it yours!