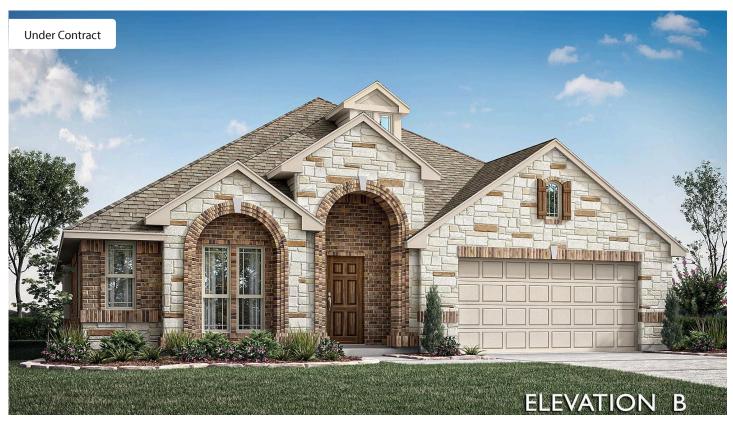

## 1802 Dolce Lane

ROCKWALL, TX 75032 SONOMA VERDE

HAWTHORNE FLOOR PLAN

PRICED AT \$539,426

2243 SOUARE FEET

**4**BEDROOMS

2.0
BATHROOMS

**2** CAR GARAGE

The Bloomfield Hawthorne floor plan exemplifies effortless elegance, combining stunning curb appeal with thoughtful design. A striking brick and stone facade, complemented by a spacious 2-car garage and a beautiful 8' front door, welcomes you into this single-story home. Inside, the open-concept layout features upgraded laminate flooring for both style and easy maintenance, while a versatile Study with dual doors provides the perfect space for work or relaxation. The Deluxe Kitchen impresses with luxurious Quartz countertops, stainless steel appliances, a large island, a buffet area, custom cabinetry, and a walk-in pantry, seamlessly connecting to the Family Room for effortless entertaining. The Primary Suite offers a private retreat with an ensuite bath featuring a separate shower, while three additional bedrooms are conveniently tucked at the back of the home, sharing a well-appointed hall bath. Outdoor living is equally inviting, with a shaded Covered Patio overlooking fully landscaped surroundings and enclosed by stained fencing. Energy-efficient features, including a tankless water heater, and the community's prime location at Sonoma Verde complete this exceptional home. Call or visit today to experience it firsthand!