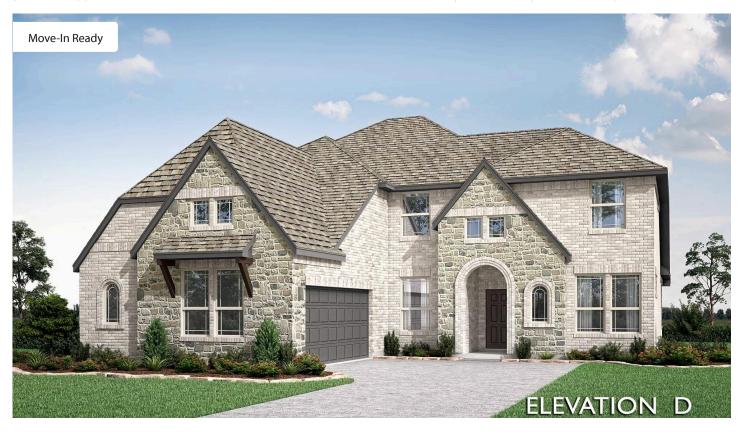

## **COMMUNITY SALES MANAGER**

Jesse Williams

CELL: (972) 977-6301 SALES OFFICE: (817) 562-5178

Bloomfield's Seaberry floor plan is a stunning two-story home on an interior lot, offering 5 spacious bedrooms and 4 baths. The open foyer welcomes you with an elegant Formal Dining area and a private Study enclosed by Glass French Doors, with a Butler's Pantry providing seamless access to the Deluxe Kitchen. This chef's dream space features custom cabinetry, Granite countertops, a large island, and premium finishes, all flowing effortlessly into the expansive Family Room. Here, soaring 18' ceilings, picture windows, and a striking Stone-to-Ceiling Fireplace with a cedar mantel create a warm yet sophisticated ambiance. Durable Laminate Wood floors enhance the downstairs common areas, while the Primary Suite offers a serene retreat with a soaking tub, separate shower, and a roomy L-shaped vanity. Upstairs, a spacious Game Room ensures plenty of entertainment space. The home's stately Brick and Stone exterior, complemented by an 8' custom front door and full landscaping with stone edging, delivers exceptional curb appeal. Practical upgrades include a tankless water heater, gutters, and a gas drop on the back patio, perfect for outdoor grilling. With a 2-car swing garage and a covered patio for outdoor enjoyment, this home is designed for both elegance and comfort. Call or visit today!