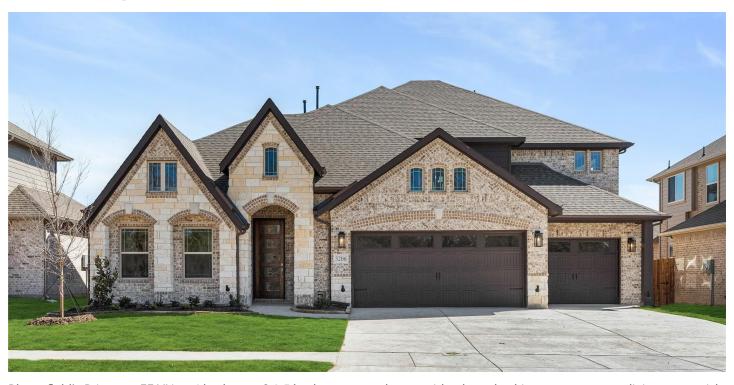

## 3206 Brookside Court

MELISSA, TX 75454

BROOKSIDE III

PRIMROSE FE V FLOOR PLAN

Northwest Facing

PRICED AT \$850,143 \$740,000

3741 SOUARE FEET

4 BEDROOMS **3.5** BATHROOMS

CAR GARAGE

Bloomfield's Primrose FE VI is a 4 bedroom & 3.5 bath two-story home with a breathtaking open-concept living space rich in natural light. Premium wood flooring in the first floor common areas, and a Stone Fireplace soars to reach the 18' Family Room ceiling. Study and 2 dining areas offer the perfect balance for casual & formal entertaining. The Deluxe Kitchen includes elevated finishes like custom cabinets with pot & pan drawers, a wood vent hood, exotic granite countertops, and upgraded SS appliances. The Game room, Media Room, and a bedroom suite are found upstairs, while the Primary Suite & 2 bedrooms are located downstairs. Dazzling tile & accents in the primary bath, Mud Room cabinets, a Covered Rear Patio, and a massive 3-car garage! Tons of curb appeal with zero effort from the architectural stone & brick façade complemented by an 8' front door and cedar garage doors. Learn more about this unbeatable blank canvas by reaching out to Bloomfield today!