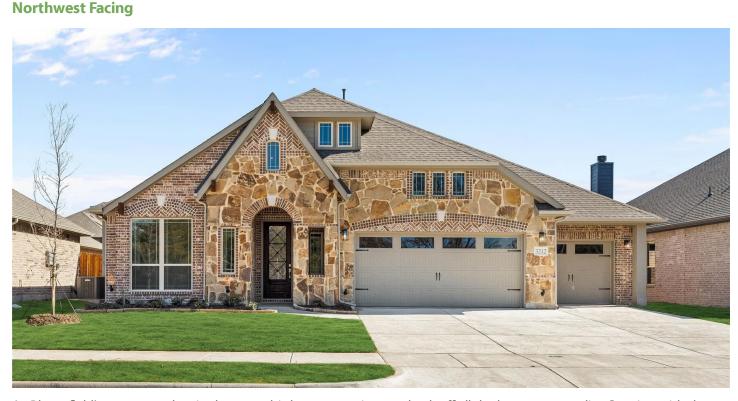

## 3212 Brookside Court

MELISSA, TX 75454
BROOKSIDE III
PRIMROSE FE FLOOR PLAN

PRICED AT \$762,551 \$655,000

2778 SOUARE FEET

**5** BEDROOMS

2.5
BATHROOMS

CAR GARAGE

As Bloomfield's most popular single-story, this home promises to check off all the boxes on your list. Starting with the unbeatable location, this home is in a private cul-de-sac and faces an open greenspace with a mature treelined view. Fresh sod, stained fencing with metal posts, a full sprinkler system, and a covered patio with a gas drop for your grill give you a great jump start to creating your outdoor oasis! Inside you'll find designer selections like hand-scraped hardwood floors, plush carpet in bedrooms, granite & quartz surfaces, and a soaring wood-burning, stone fireplace that reaches the 17' Family Room ceiling. Luxury Primary Bath retreat offers separate vanities, a huge walk-in closet, and a separate tub & shower for whatever mood you're in! Secondary bedrooms on the opposite side of the home, dedicated Study (could be 4th bedroom), Formal Dining Room, Mud Room, and island kitchen with a breakfast nook. Much more, this is a must-see, call Bloomfield today!