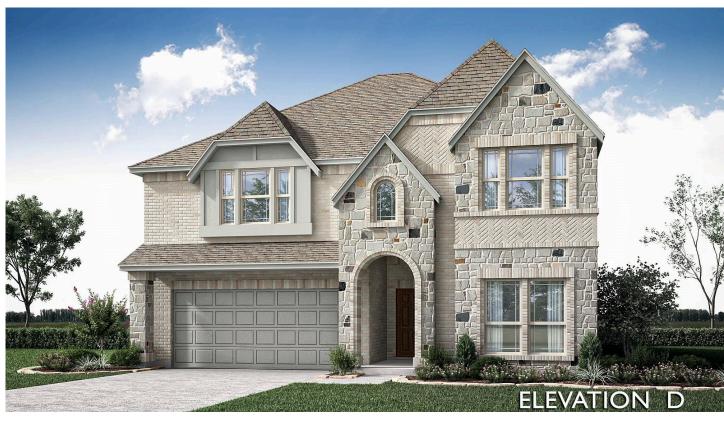

## 1008 Hickory Chase Lane

MELISSA, TX 75454

**LEGACY RANCH CLASSIC 55** 

ROSE II FLOOR PLAN

PRICED AT \$711,950 \$647,857

3558 SQUARE FEET

**5**BEDROOMS

**4.0**BATHROOMS

**2** CAR GARAGE

This new construction built with love from Bloomfield Homes sits on a NORTH-FACING homesite in Legacy Ranch! 5 bedrooms and 4 full bathrooms are split amongst two floors, plus multi-use rooms like a Study, Media Room and Game Room. It doesn't take long to see that this plan is something special... Wide hallways, raised ceilings, engineered wood flooring, excess storage, and a grand staircase are all showcased as soon as you enter through the front door! At the center of the home, a Deluxe Kitchen sparkles brilliantly from pure white Shaker cabinets (black pulls included), white Level 4 quartz countertops, undercabinet lighting, stainless steel appliances (including a gas cooktop built-in), and a roomy island upgraded with a single bowl sink and trash can pull out drawer. Smartly designed, the bedroom configurations allow for Primary and guest suites downstairs. Upstairs has two bedrooms sharing a Jack & Jill bathroom, and the 5th bedroom has a private bath just outside the door. Special bonus features like 5.1 surround sound in the Media Room and an 18' stone fireplace in the Family Room. The elevation is a mix of brick and stone in soft gray and white colors, upgraded even more to add gutters, uplights, a gas drop on the patio, and an 8' front door with wrought iron accents. There's so much to love about this home - and that's before you learn about the unseen features like our warranty and energy-efficient elements to help your wallet! Reach out to Bloomfield today to learn more.