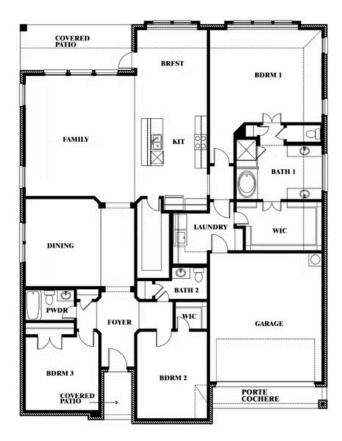

# **Caraway**

CLASSIC SERIES

**LEGACY RANCH CLASSIC 60** 

2312 RIVER TRAIL, MELISSA, TX 75454

**HOMES FROM** 

\$534,990

2,519 SOUARE FEET

BEDROOMS

#### **LEGACY RANCH CLASSIC 60**

2312 RIVER TRAIL, MELISSA, TX 75454

This brochure is for general informational purposes and is to be used as a guide only. Changes may be made during the development process and floorplans, dimensions, fixtures, fittings, finishes and specifications are subject to change without notice. Window placement, balcony configuration, wardrobe sizes and living areas may vary slightly within each plan type. EQUAL HOUSING OPPORTUNITY