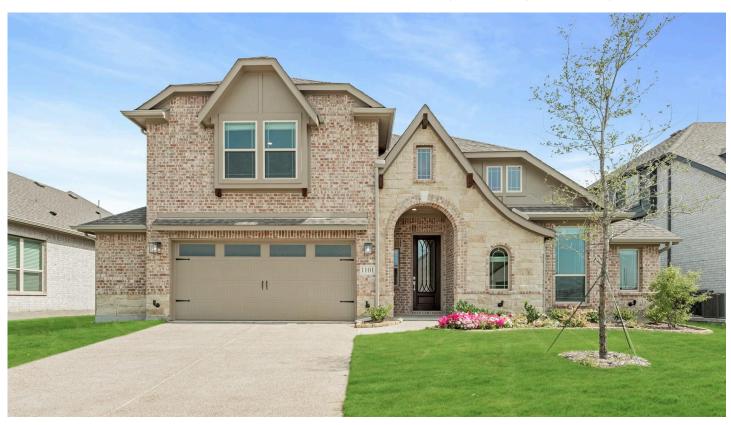

## 1101 Hickory Chase Lane

MELISSA, TX 75454

**LEGACY RANCH CLASSIC 60** 

CAROLINA IV FLOOR PLAN

PRICED AT \$589,847

3285 SQUARE FEET

**4**BEDROOMS

3.0 BATHROOMS

2.5
CAR GARAGE

**Seller pays \$15K towards closing costs and/or rate buy down.** Bloomfield's Carolina IV beckons with a captivating brick and stone elevation, complemented by an elegant 8' Front Door. Inside, discover the timeless charm of hardwood floors and the luxurious touch of Quartz countertops throughout. Gather around the majestic Stone-to-Ceiling Fireplace, complete with a gas starter, wood-burning option, and Cedar Mantel in the expansive Family Room. Outside, the extended patio awaits, accompanied by convenient gutters and a gas stub for your grill. Cozy window seats offer moments of quiet reflection, while the Rotunda Entry, Formal Dining, and large Family Room provide ample space for gatherings. Retreat to the Primary Suite, featuring a walk-in closet and garden tub, or include in leisurely moments in the upstairs Game Room and Media. With the added convenience of a 2.5-car garage, the Carolina IV offers the perfect blend of elegance and functionality. Contact or visit our model home in Legacy Ranch to learn more.