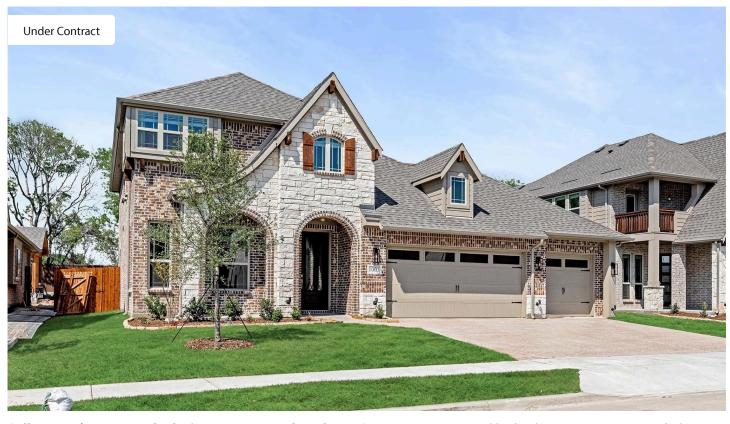

## 1003 Ridgehurst Road

MELISSA, TX 75454

**LEGACY RANCH CLASSIC 60** 

DEWBERRY II FLOOR PLAN

PRICED AT \$593,930 \$591,957

3034 SOUARE FEET

4 BEDROOMS 3.5
BATHROOMS

3 CAR GARAGE

Seller pays \$15K towards closing costs or rate buy down. Sitting on an oversized lot backing to a serene greenbelt, Bloomfield's Dewberry II floor plan offers an exceptional blend of comfort and elegance with 4 bedrooms, 3.5 baths, and a 3-car garage. A beautiful brick and stone elevation, complemented by an 8' front door and uplights, makes a stunning first impression. Inside, hardwood floors extend through all common areas, enhancing the warmth of the open-concept design. The Family Room seamlessly connects to a Deluxe Kitchen featuring pot and pan drawers, a wood vent hood, Quartz countertops, a gas cooktop, and built-in SS appliances. The Primary Suite provides a private retreat with a walk-in closet and a luxurious garden tub. Additional highlights include a Study, a covered porch, and gutters for added convenience. Upstairs, discover expansive game and media rooms designed for entertainment. With a gas water heater and thoughtful finishes throughout, this home embodies sophistication. Visit Legacy Ranch to see it for yourself today!