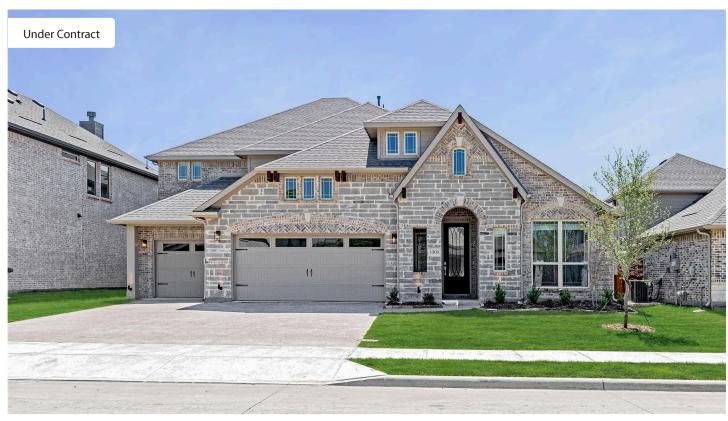

## 1008 Ridgehurst Road

MELISSA, TX 75454

**LEGACY RANCH CLASSIC 60** 

PRIMROSE FE VI FLOOR PLAN

**PRICED AT** 

\$828,012 \$719,841

4065 SOUARE FEET

BEDROOMS

4.5
BATHROOMS

**3** CAR GARAGE

Seller pays \$15K towards closing costs or rate buy down. Introducing Bloomfield's Primrose FE VI floor plan, a stunning north-facing two-story home with a beautiful brick and stone elevation that perfectly complements its elegant design. Boasting 5 bedrooms and 4.5 baths, this home offers multiple bedrooms on both floors for ultimate flexibility. Enter through the upgraded 8' Front Door into a Rotunda Entry that sets the tone for sophistication, leading to a Formal Dining area, private Study, and a large Family Room highlighted by vaulted ceilings and a Stone-to-Ceiling Fireplace with a cedar mantel. The Deluxe Kitchen is a chef's dream, featuring SS built-in appliances, pot and pan drawers, a custom wood vent hood, and plenty of storage, while hardwood floors add warmth and charm throughout the common areas. Upstairs, versatile spaces like the Game Room and Media Room offer endless possibilities, and the mud room provides convenient storage. Situated on an interior lot, this home also includes practical features like gutters, uplights, and a gas stub on the patio for outdoor grilling. Enjoy community amenities such as trails, a playground, and a splash pad, making Legacy Ranch the perfect place to call home!