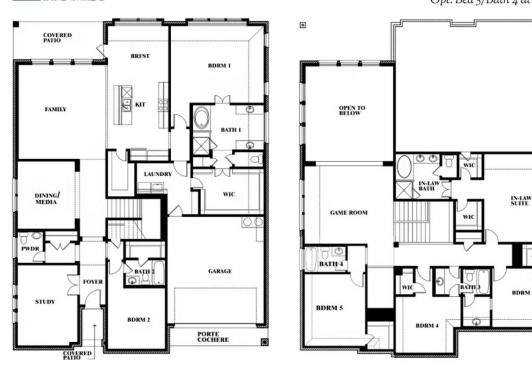

## Bellflower IV Opt. Bed 5/Bath 4 at Media

This brochure is for general informational purposes and is to be used as a guide only. Changes may be made during the development process and floorplans, dimensions, fixtures, fittings, finishes and specifications are subject to change without notice. Window placement, balcony configuration, wardrobe sizes and living areas may vary slightly within each plan type. EQUAL HOUSING OPPORTUNITY