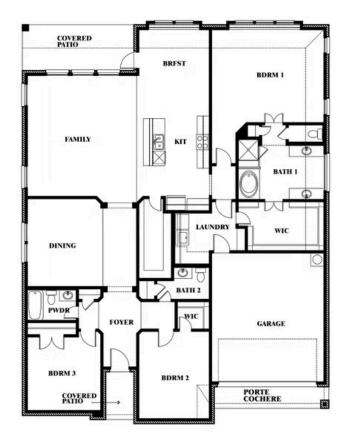

## Caraway

CLASSIC SERIES

**LEGACY RANCH** 

2312 RIVER TRAIL, MELISSA, TX 75454

**HOMES FROM** 

\$534,990

**2,519** SOUARE FEET

BEDROOMS

2.5
BATHROOMS

2

CAR GARAGE