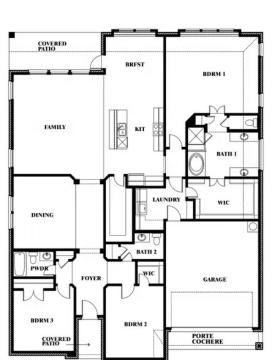

## **Caraway**

CLASSIC SERIES

**LEGACY RANCH** 

2312 RIVER TRAIL, MELISSA, TX 75454

**HOMES FROM** 

\$534,990

**2,519** SOUARE FEET

BEDROOMS

2.5
BATHROOMS

2

CAR GARAGE

**Caraway** 